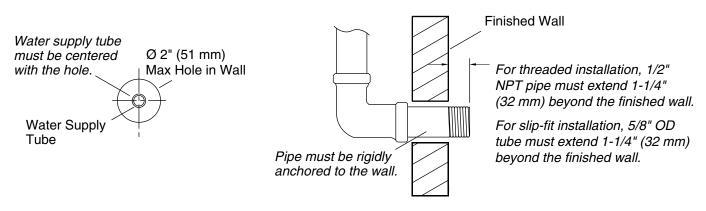

## **Spout Installation Information**

| SPECIFIED MODEL |                  |                      |                    |                     |
|-----------------|------------------|----------------------|--------------------|---------------------|
| Model           | Description      | Finishes             |                    |                     |
| P24814-00       | Taper Bath Spout | ☐ CP Polished Chrome | ☐ AD Nickel Silver | ☐ AG Brushed Nickel |