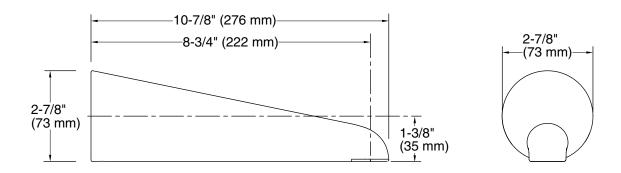

## **Spout Installation Information**

| SPECIFIED MODEL |                  |                      |                    |                     |
|-----------------|------------------|----------------------|--------------------|---------------------|
| Model           | Description      | Finishes             |                    |                     |
| P24814-00       | Taper Bath Spout | ☐ CP Polished Chrome | ☐ AD Nickel Silver | ☐ AG Brushed Nickel |