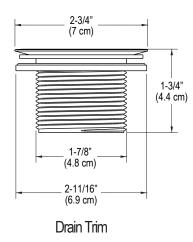

## CODES/STANDARDS APPLICABLE

P21585

- For Use with P21583 or P21586 Flip Drain Assembly
- Solid Brass Construction for Durability and Reliability
- Complements Kallista Faucets and Fixtures

Specified model meets or exceeds the following:

IAPMO/cUPC

| SPECIFIED MODEL |                                        |                    |                     |                   |               |             |                      |
|-----------------|----------------------------------------|--------------------|---------------------|-------------------|---------------|-------------|----------------------|
| Model           | Description                            | Finishes           |                     |                   |               |             |                      |
| P21585-00       | Perfect Modern Trim Kit for Flip Drain | CP Polished Chrome | AD Nickel<br>Silver | AG Brushed Nickel | ☐ GN Gunmetal | ☐ LB Bronze | ☐ W7 Black<br>Nickel |