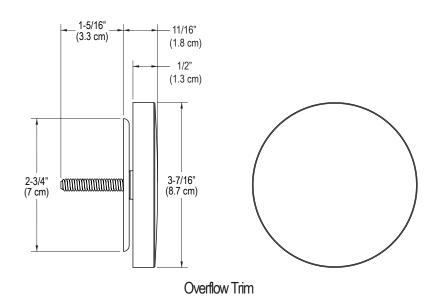

## CODES/STANDARDS APPLICABLE

P21585

- For Use with P21583 or P21586 Flip Drain Assembly
- Solid Brass Construction for Durability and Reliability
- Complements Kallista Faucets and Fixtures

Specified model meets or exceeds the following:

IAPMO/cUPC

| SPECIFIED MODEL |                                        |                    |                     |                   |               |             |                      |
|-----------------|----------------------------------------|--------------------|---------------------|-------------------|---------------|-------------|----------------------|
| Model           | Description                            | Finishes           |                     |                   |               |             |                      |
| P21585-00       | Perfect Modern Trim Kit for Flip Drain | CP Polished Chrome | AD Nickel<br>Silver | AG Brushed Nickel | ☐ GN Gunmetal | ☐ LB Bronze | ☐ W7 Black<br>Nickel |