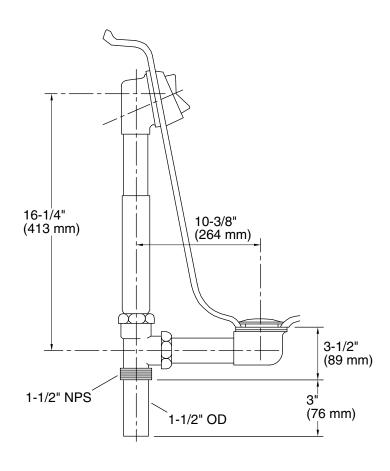

## Barbara Barry Waste and Overflow

FEATURES P21573

- Solid brass construction for durability and reliability
- Complements Barbara Barry cast iron bathtub

Used with P50014

| SPECIFIED MODEL |                                  |                      |                    |                     |
|-----------------|----------------------------------|----------------------|--------------------|---------------------|
| Model           | Description                      | Finishes             |                    |                     |
| P21573-00       | Barbara Barry Waste and Overflow | ☐ CP Polished Chrome | ☐ AD Nickel Silver | ☐ AG Brushed Nickel |