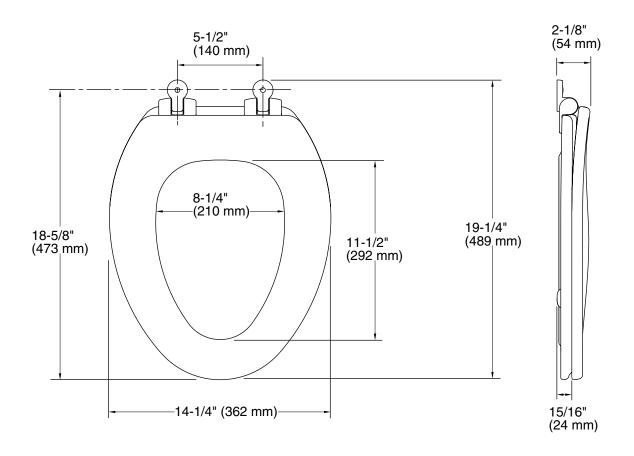

FEATURES P70303

- High density molded wood construction
- Slow-close hinge technology
- Brass hinge construction provides durability and reliability
- Ergonomically contoured for maximum comfort
- Standard elongated form
- Foundational design coordinates with multiple Kallista fixtures and faucets

| SPECIFIED MODEL              |                                                            |                  |            |
|------------------------------|------------------------------------------------------------|------------------|------------|
| Model                        | Description                                                | Finishes         |            |
| P70303-CP, AD, AG, BL, or BV | Classic Toilet Seat with Finished Brass, Slow-Close Hinges | ☐ 0 Stucco White | ☐ 96 Linen |