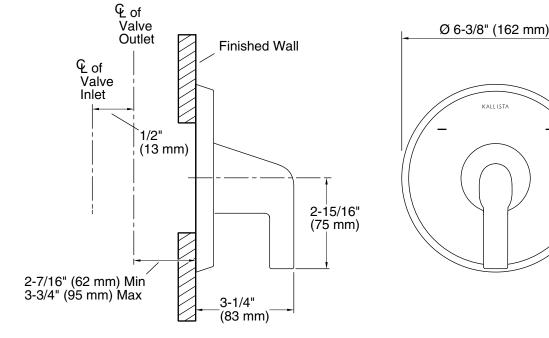

### P24822

ADA

wing.

+

- ICC/ANSI A117.1 (Pending)
- ADA (Pending)

| SPECIFIED MODEL                             |                                                                                        |                                                                                                    |                                                                                                                                                                |
|---------------------------------------------|----------------------------------------------------------------------------------------|----------------------------------------------------------------------------------------------------|----------------------------------------------------------------------------------------------------------------------------------------------------------------|
| Description                                 | Finishes                                                                               |                                                                                                    |                                                                                                                                                                |
| Taper Thermostatic Valve Trim, Lever Handle | CP Polished Chrome                                                                     | AD Nickel Silver                                                                                   | G AG Brushed Nickel                                                                                                                                            |
| igh-in                                      |                                                                                        |                                                                                                    |                                                                                                                                                                |
| 3/4" Thermostatic Mixing Valve              | 🗖 NA                                                                                   |                                                                                                    |                                                                                                                                                                |
| 1/2" Thermostatic Mixing Valve              | 🗅 NA                                                                                   |                                                                                                    |                                                                                                                                                                |
| T                                           | Taper Thermostatic Valve Trim, Lever Handle<br>gh-in<br>3/4" Thermostatic Mixing Valve | Description   Taper Thermostatic Valve Trim, Lever Handle   gh-in   3/4" Thermostatic Mixing Valve | Description   Finishes     Taper Thermostatic Valve Trim, Lever Handle   CP Polished Chrome   AD Nickel Silver     gh-in   3/4" Thermostatic Mixing Valve   NA |