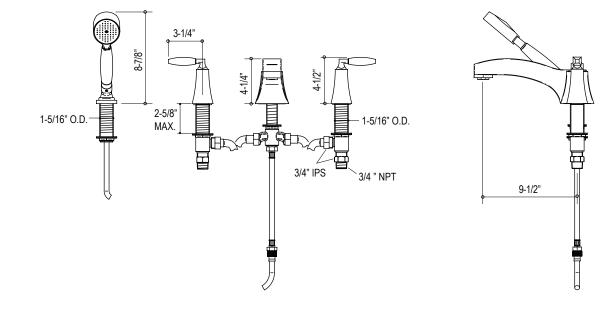

## FEATURES

Deck Bath Set

- Brass Construction
- Brass Valve Bodies
- Quarter-turn Washerless Ceramic Disc Valves
- 3/4" High Flow Valves
- Handshower
- Brass Construction
- 2.5 GPM

## Glamour Deck Bath Set with Handshower

## P21426, P22906

| SPECIFIED MODEL   |                                                                             |                    |                  |                   |
|-------------------|-----------------------------------------------------------------------------|--------------------|------------------|-------------------|
| Model Description |                                                                             | Finishes           |                  |                   |
| P22906-EB         | Glamour Deck Bath Set<br>with Diverter & Handshower,<br>Ebony Lever Handles | CP Polished Chrome | AD Nickel Silver | AG Brushed Nickel |
| P22906-IV         | Glamour Deck Bath Set<br>with Diverter & Handshower,<br>Ivory Lever Handles | CP Polished Chrome | AD Nickel Silver | AG Brushed Nickel |
| P21426-EB         | Glamour Deck-Mount<br>Handshower, Ebony Handle                              | CP Polished Chrome | AD Nickel Silver | AG Brushed Nickel |
| P21426-IV         | Glamour Deck-Mount<br>Handshower, Ivory Handle                              | CP Polished Chrome | AD Nickel Silver | AG Brushed Nickel |