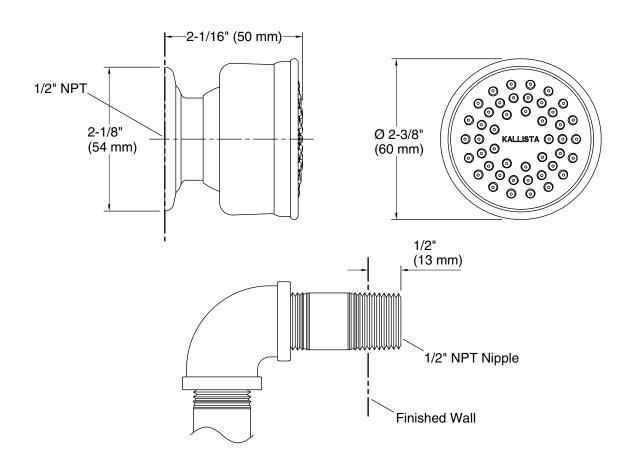

## TurnSpray Traditional Body Spray

**FEATURES** 

CODES/STANDARDS APPLICABLE

P22076

- Solid brass construction for durability and reliability
- Quarter-turn washerless ceramic disc valves
- Sprayhead pivots 25 degrees
- Featured an internal volume control for complete shut off
- No separate volume control valve and trim necessary
- Easy to clean sprayface resists mineral buildup
- 2.5 gal/min (9.5 l/min) maximum flow rate
- Complements Kallista faucets and fixtures