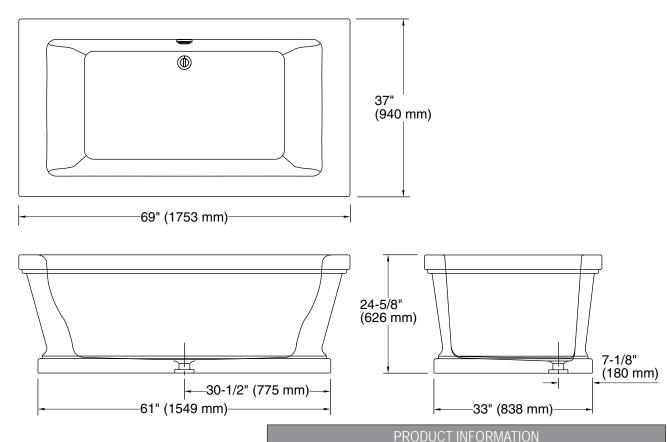

## CODES/STANDARDS APPLICABLE

P50040

Gelcoat construction

- Generous 69" (1753 mm) x 37" (940 mm) size comfortably accommodates two bathers
- Coordinating overflow hood and flip drain
- Complements the For Loft collection

Specified model meets or exceeds the following:

• CSA B45.5/IAPMO Z124

| THE BOOK WILL STAIM THE T                      |                                 |                                         |                  |  |
|------------------------------------------------|---------------------------------|-----------------------------------------|------------------|--|
| Fixture*:                                      | Top Area                        | Basin Area                              | Weight           |  |
| Bathing Well                                   | 69" (1753 mm) x<br>37" (940 mm) | 57-3/8" (1457 mm) x<br>28-1/2" (724 mm) | 325 lbs (147 kg) |  |
|                                                | Water Depth                     | Capacity                                |                  |  |
| To Overflow                                    | 17-15/16" (456 mm)              | 103 gal (390 L)                         |                  |  |
| *Approximate measurements for comparison only. |                                 |                                         |                  |  |
|                                                |                                 |                                         |                  |  |