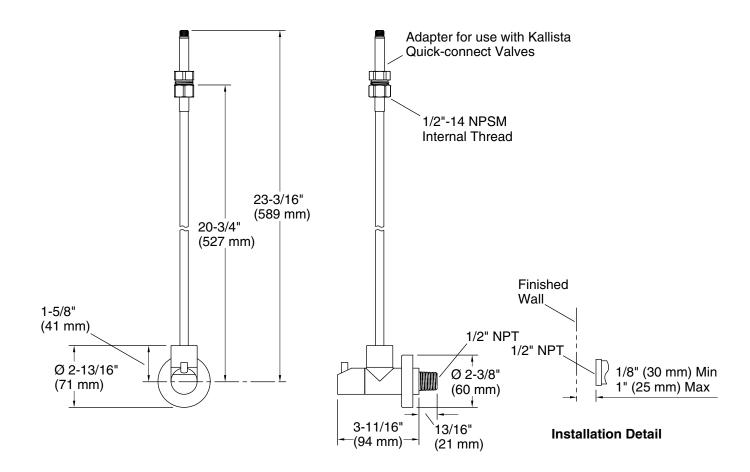

FEATURES P21638

- Solid brass construction for durability and reliability
- Vertical metal supply tube
- Adjustable escutcheon

| SPECIFIED MODEL |                                              |                      |                     |                         |               |
|-----------------|----------------------------------------------|----------------------|---------------------|-------------------------|---------------|
| Model           | Description                                  | Finishes             |                     |                         |               |
| P21638-00       | Contemporary Basin<br>Angle Supply with Stop | ☐ CP Polished Chrome | ☐ AD Nickel Silver  | ☐ LB Bronze             | ☐ GN Gunmetal |
|                 |                                              | ☐ AG Brushed Nickel  | ☐ BZ Antique Bronze | ☐ ULB Unlacquered Brass |               |