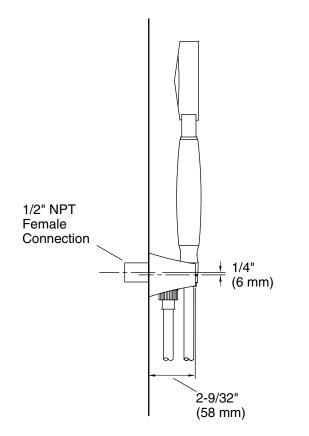

| SPECIFIED MODEL                                                                                                                                                                   |                     |                    |                  |                   |
|-----------------------------------------------------------------------------------------------------------------------------------------------------------------------------------|---------------------|--------------------|------------------|-------------------|
| Model                                                                                                                                                                             | Description         | Finishes           |                  |                   |
| P21438-00                                                                                                                                                                         | Original Handshower | CP Polished Chrome | AD Nickel Silver | AG Brushed Nickel |
| We reserve the right to make revisions without notice in the design of products or in packaging unless this right has specifically been waived at the time the order is accepted. |                     |                    |                  |                   |