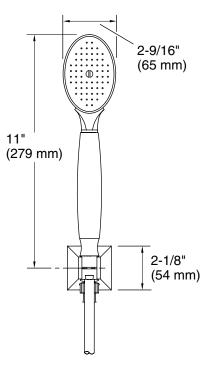

## FEATURES

- Solid brass construction for durability and reliability
- Hose is 56" (1422 mm) in length
- 2.5 gal/min (9.5 l/min) flow rate
- Single-function spray
- Complements the Original collection

| SPECIFIED MODEL                                                                                                                                                                   |                     |                    |                  |                   |
|-----------------------------------------------------------------------------------------------------------------------------------------------------------------------------------|---------------------|--------------------|------------------|-------------------|
| Model                                                                                                                                                                             | Description         | Finishes           |                  |                   |
| P21438-00                                                                                                                                                                         | Original Handshower | CP Polished Chrome | AD Nickel Silver | AG Brushed Nickel |
| We reserve the right to make revisions without notice in the design of products or in packaging unless this right has specifically been waived at the time the order is accepted. |                     |                    |                  |                   |

## **Original Handshower**

## P21438