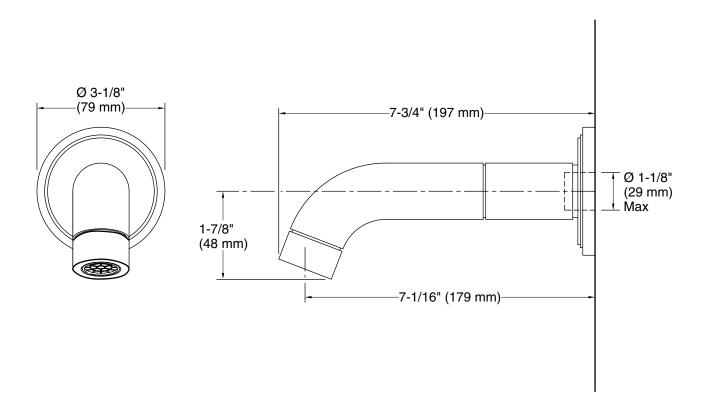

#### Features

- High-quality solid-brass construction for durability and reliability
- Spout reach is 7-1/16" (179 mm)

Recommended Products/Accessories

P80249-LV Sink faucet, arch spout, lever handles P80262-00 Towel Bar, 24" P50047-00 Small Rectangular Bathtub P25656-00 Handshower with Hose

### Vir Stil<sub>®</sub> Minimal by Laura Kirar Wall-Mount Bath Spout P80253-00

Technical Information All product dimensions are nominal.

Drain included:

No

Spout:

Spout reach:

7-1/16" (180 mm)

Notes Install this product according to the installation guide.