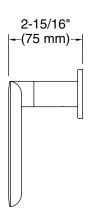

### 002™ by KALLISTA Towel Ring P34138-00

## 002 by KALLISTA **Towel Ring**

P34138-00

Technical Information All product dimensions are nominal. Material: Brass, Zinc

Notes Install this product according to the installation guide.