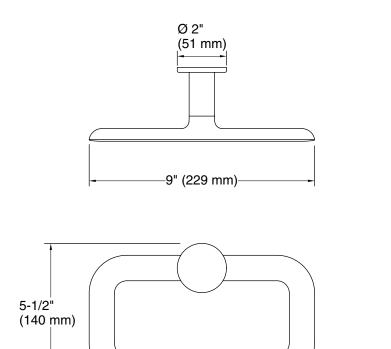

### 002™ by KALLISTA Towel Ring P34138-00

## 002 by KALLISTA **Towel Ring**

P34138-00

Technical Information All product dimensions are nominal. Material: Brass, Zinc

Notes Install this product according to the installation guide.