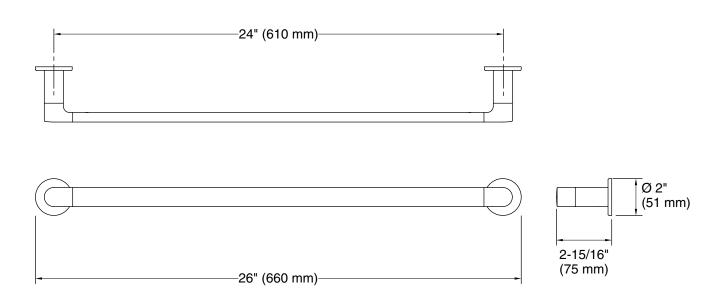

### 002™ by KALLISTA Towel Bar, 24" P34137-00

**Technical Information** All product dimensions are nominal. Material: Brass, Zinc

Notes Install this product according to the installation guide.