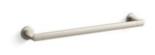

## KALLISTA

002<sup>™</sup> by KALLISTA Towel Bar, 18" P34136-00

## Features

High-quality solid metal construction for durability and reliability