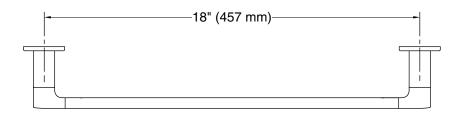

## KALLISTA

002<sup>™</sup> by KALLISTA Towel Bar, 18" P34136-00

002™ by KALLISTA Towel Bar, 18"

P34136-00

**Technical Information** All product dimensions are nominal. Material: Brass, Zinc

Notes Install this product according to the installation guide.