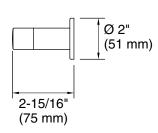

## Installation

Includes hex wrench for installation

Recommended Products/Accessories

P34120-LV Widespread Sink Faucet, Tall Spout, Lever Handles P34137-00 Towel Bar, 24" P34138-00 Towel Ring P34139-00 002™ Hook P34141-00 Toilet Paper Holder