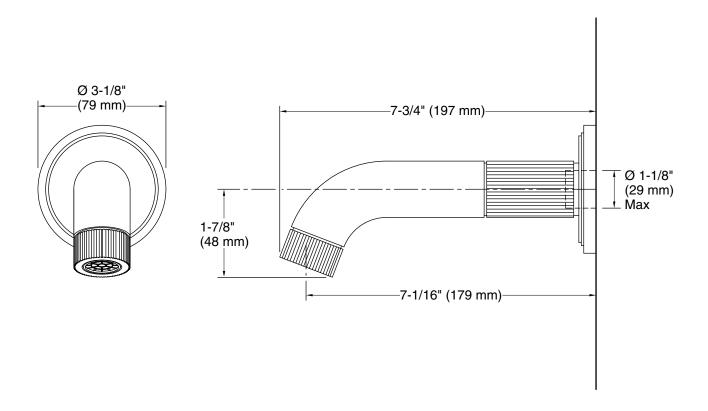

## Vir Stil<sub>®</sub> by Laura Kirar Wall-Mount Bath Spout P80238-00

Technical Information All product dimensions are nominal.

Drain included:

No

Spout:

Spout reach:

7-1/16" (179 mm)

Notes Install this product according to the installation guide.

#### Features

- High-quality solid-brass construction for durability and reliability
- Spout reach is 7-1/16" (179 mm)