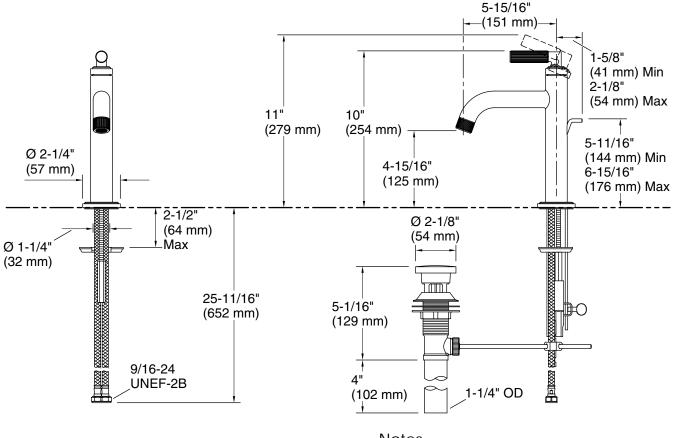

#### Features

- High-quality solid-brass construction for durability and reliability
- Spout reach is 5-15/16" (151 mm)
- 10" (254 mm) faucet height
- Includes metal pop-up drain with 1-1/4" metal tailpiece
- Single-hole installation
- 1.2 gpm (4.5 lpm) maximum flow rate

Spout: Spout reach:

5-15/16" (151 mm)

Notes Install this product according to the installation instructions.