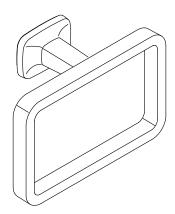

## Per Se<sub>®</sub> by KALLISTA Towel ring P24669-00

## Per Se<sub>®</sub> by KALLISTA Towel ring P24669-00

Technical Information All product dimensions are nominal.

Material:

Zinc