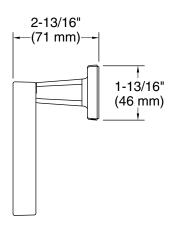

## Per Se<sub>®</sub> by KALLISTA Towel ring P24669-00

Technical Information All product dimensions are nominal.

Material:

Zinc