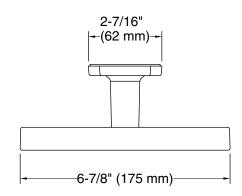

## Per Se<sub>®</sub> by KALLISTA Towel ring P24669-00

Technical Information All product dimensions are nominal.

Material:

Zinc