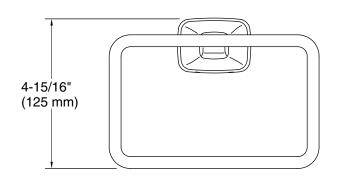

## Per Se<sub>®</sub> by KALLISTA Towel ring P24669-00

Technical Information All product dimensions are nominal.

Material:

Zinc