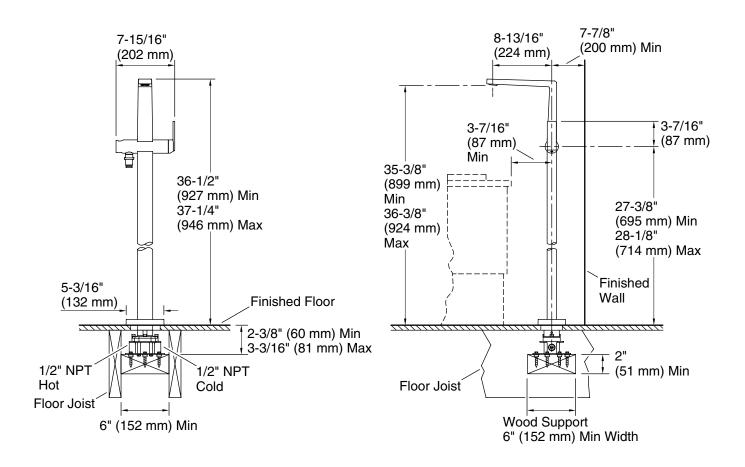

## FEATURES

- Metal construction for durability and reliability
- Floor-mount installation
- 8-13/16" (224 mm) spout reach
- 7 gal/min (26 l/min) flow rate
- Integral valve
- Includes hardware kit and escutcheon
- Complements the Klyne collection

## P26003

Specified model meets or exceeds the following:

- ASME A112.18.1/CSA B125.1
- ASSE 1014

| SPECIFIED MODEL        |                                             |                    |                  |                |
|------------------------|---------------------------------------------|--------------------|------------------|----------------|
| Model                  | Description                                 | Finishes           |                  |                |
| P26003-00              | Klyne Freestanding Bath Faucet              | CP Polished Chrome | AD Nickel Silver | BL Matte Black |
| Required Accessories   |                                             |                    |                  |                |
| P20513-00              | Klyne Mounting Block                        | 🖵 NA               |                  |                |
| Recommended Handshower |                                             |                    |                  |                |
| P24761-00              | Soft Modern Dual-Function Handshower w/Hose | CP Polished Chrome | AD Nickel Silver | BL Matte Black |
|                        |                                             |                    |                  |                |