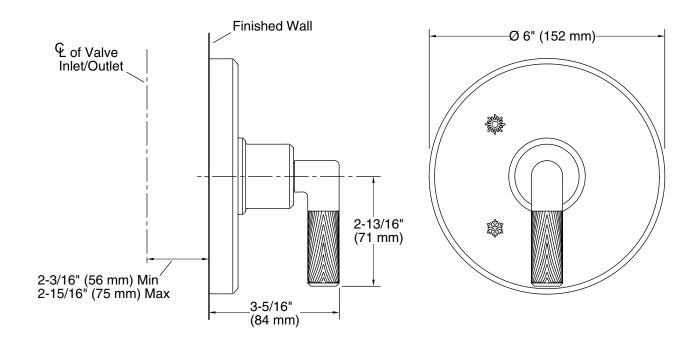

## Pinna Paletta Pressure Balance Valve Trim

## **FEATURES**

- Solid brass construction for durability and reliability
- Pressure-balancing technology maintains water temperature within +/- 3 degrees Fahrenheit
- High-temperature limit stop allows you to preset a comfortable maximum temperature to eliminate scalding
- Complements the Pinna Paletta collection