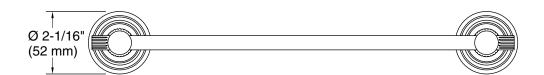

## Central Park West™ Towel Bar

**FEATURES** 

P31424

P31425

- Includes hex wrench for installation
- Unlacquered Brass (ULB): available only in North America and United Kingdom
- Complements the Central Park West collection

| SPECIFIED MODEL |                                  |                    |                    |                       |                   |
|-----------------|----------------------------------|--------------------|--------------------|-----------------------|-------------------|
| Model           | Description                      | Finishes           |                    |                       |                   |
| P31424-00       | Central Park West Towel Bar, 18" | CP Polished Chrome | SN Polished Nickel | ULB Unlacquered Brass | BV Brushed Bronze |
| P31425-00       | Central Park West Towel Bar, 24" | CP Polished Chrome | SN Polished Nickel | ULB Unlacquered Brass | BV Brushed Bronze |