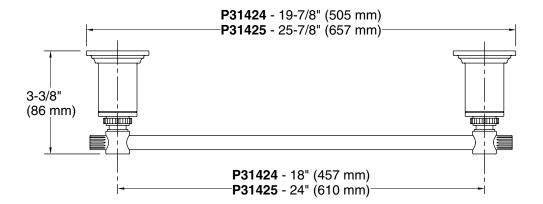

## Central Park West™ Towel Bar

**FEATURES** 

P31424

P31425

- Includes hex wrench for installation
- Unlacquered Brass (ULB): available only in North America and United Kingdom
- Complements the Central Park West collection

| SPECIFIED MODEL |                                  |                    |                    |                       |                   |
|-----------------|----------------------------------|--------------------|--------------------|-----------------------|-------------------|
| Model           | Description                      | Finishes           |                    |                       |                   |
| P31424-00       | Central Park West Towel Bar, 18" | CP Polished Chrome | SN Polished Nickel | ULB Unlacquered Brass | BV Brushed Bronze |
| P31425-00       | Central Park West Towel Bar, 24" | CP Polished Chrome | SN Polished Nickel | ULB Unlacquered Brass | BV Brushed Bronze |