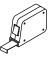

|                                                                                      |                                                                                                             |                                                                                                                                                                                           |                                                                                   | <u> </u>                                                                                                                       | 1/8" 1/4" 5/16"                                                                            |
|--------------------------------------------------------------------------------------|-------------------------------------------------------------------------------------------------------------|-------------------------------------------------------------------------------------------------------------------------------------------------------------------------------------------|-----------------------------------------------------------------------------------|--------------------------------------------------------------------------------------------------------------------------------|--------------------------------------------------------------------------------------------|
| Record your model number below for future reference:                                 | CAUTION: Risk of personal injury.  Do not install where the product might be used as a grab or support bar. | Important Information These products should be located and mounted to a wall stud. While it is possible to mount them to any surface, a stud mounted product will yield the best results. |                                                                                   | 1 Two-Post Accessories:  Verify "X" against the measurements of your product model.  P25043: 18" (457 mm) P25041: 24" (610 mm) | 2 For All Installations: Loosen the setscrew and remove the wall plate from the accessory. |
|                                                                                      |                                                                                                             |                                                                                                                                                                                           | 8" (203 mm) –<br>12" (305 mm)<br>6"<br>(152 mm)                                   | x S                                                                                                                            |                                                                                            |
| 3 Single-Post Accessories: Position the wall plate and mark the holes. Verify plumb. | 4 Drywall Into Studs: Drill 1/8" holes. Secure the wall plate(s).                                           | Drywall Between Studs: Drill 5/16" holes. Use the provided pin to install the drywall anchors. Secure the wall plate(s).                                                                  | Ceramic Tile: Drill 1/4" holes. Insert ceramic anchors. Secure the wall plate(s). | 5 For All Accessories: Slide the accessory onto the post(s). Tighten the setscrew(s).                                          |                                                                                            |
|                                                                                      |                                                                                                             |                                                                                                                                                                                           |                                                                                   |                                                                                                                                |                                                                                            |