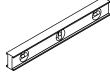

|                                                                                      |                                                                                                             |                                                                                                                                                                                           |                                                                                   | <u> </u>                                                                                                                       | 1/8" 1/4" 5/16"                                                                            |
|--------------------------------------------------------------------------------------|-------------------------------------------------------------------------------------------------------------|-------------------------------------------------------------------------------------------------------------------------------------------------------------------------------------------|-----------------------------------------------------------------------------------|--------------------------------------------------------------------------------------------------------------------------------|--------------------------------------------------------------------------------------------|
| Record your model number below for future reference:                                 | CAUTION: Risk of personal injury.  Do not install where the product might be used as a grab or support bar. | Important Information These products should be located and mounted to a wall stud. While it is possible to mount them to any surface, a stud mounted product will yield the best results. |                                                                                   | 1 Two-Post Accessories:  Verify "X" against the measurements of your product model.  P25043: 18" (457 mm) P25041: 24" (610 mm) | 2 For All Installations: Loosen the setscrew and remove the wall plate from the accessory. |
|                                                                                      |                                                                                                             |                                                                                                                                                                                           | 8" (203 mm) –<br>12" (305 mm)<br>6"<br>(152 mm)                                   | x S                                                                                                                            |                                                                                            |
| 3 Single-Post Accessories: Position the wall plate and mark the holes. Verify plumb. | 4 Drywall Into Studs: Drill 1/8" holes. Secure the wall plate(s).                                           | Drywall Between Studs: Drill 5/16" holes. Use the provided pin to install the drywall anchors. Secure the wall plate(s).                                                                  | Ceramic Tile: Drill 1/4" holes. Insert ceramic anchors. Secure the wall plate(s). | 5 For All Accessories: Slide the accessory onto the post(s). Tighten the setscrew(s).                                          |                                                                                            |
|                                                                                      |                                                                                                             |                                                                                                                                                                                           |                                                                                   |                                                                                                                                |                                                                                            |