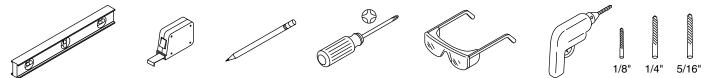

|                                                                                      |                                                                                                             |                                                                                                                                                                                           |                                                                                   | <u> </u>                                                                                                                       | 1/8" 1/4" 5/16"                                                                            |
|--------------------------------------------------------------------------------------|-------------------------------------------------------------------------------------------------------------|-------------------------------------------------------------------------------------------------------------------------------------------------------------------------------------------|-----------------------------------------------------------------------------------|--------------------------------------------------------------------------------------------------------------------------------|--------------------------------------------------------------------------------------------|
| Record your model number below for future reference:                                 | CAUTION: Risk of personal injury.  Do not install where the product might be used as a grab or support bar. | Important Information These products should be located and mounted to a wall stud. While it is possible to mount them to any surface, a stud mounted product will yield the best results. |                                                                                   | 1 Two-Post Accessories:  Verify "X" against the measurements of your product model.  P25043: 18" (457 mm) P25041: 24" (610 mm) | 2 For All Installations: Loosen the setscrew and remove the wall plate from the accessory. |
|                                                                                      |                                                                                                             |                                                                                                                                                                                           | 8" (203 mm) –<br>12" (305 mm)<br>6"<br>(152 mm)                                   | x S                                                                                                                            |                                                                                            |
| 3 Single-Post Accessories: Position the wall plate and mark the holes. Verify plumb. | 4 Drywall Into Studs: Drill 1/8" holes. Secure the wall plate(s).                                           | Drywall Between Studs: Drill 5/16" holes. Use the provided pin to install the drywall anchors. Secure the wall plate(s).                                                                  | Ceramic Tile: Drill 1/4" holes. Insert ceramic anchors. Secure the wall plate(s). | 5 For All Accessories: Slide the accessory onto the post(s). Tighten the setscrew(s).                                          |                                                                                            |
|                                                                                      |                                                                                                             |                                                                                                                                                                                           |                                                                                   |                                                                                                                                |                                                                                            |