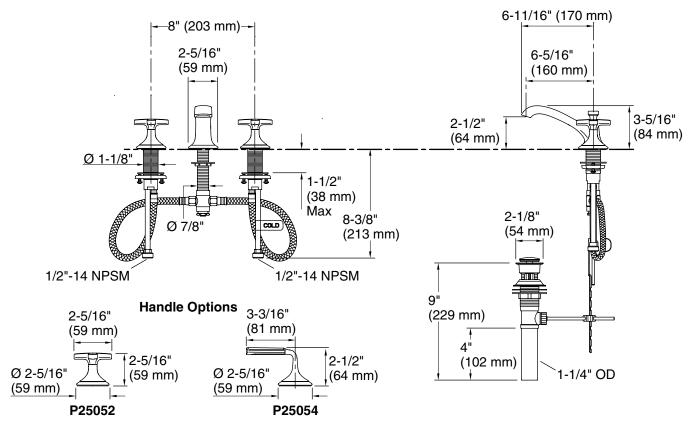

## Script<sub>™</sub> Sink Faucet Low Spout, Enamel Handles

P25052,

## **FEATURES**

- Solid metal construction for durability and reliability
- Two-handle, widespread lavatory faucet for 8" (203 mm) - 16" (406 mm) centers
- Quarter-turn washerless ceramic disc valves
- 1.2 gal/min (4.5 l/min) maximum flow rate
- Includes drain
- Meets CalGreen requirements for lavatory faucets
- Available with fired enamel handle inserts
- Complements the Script collection