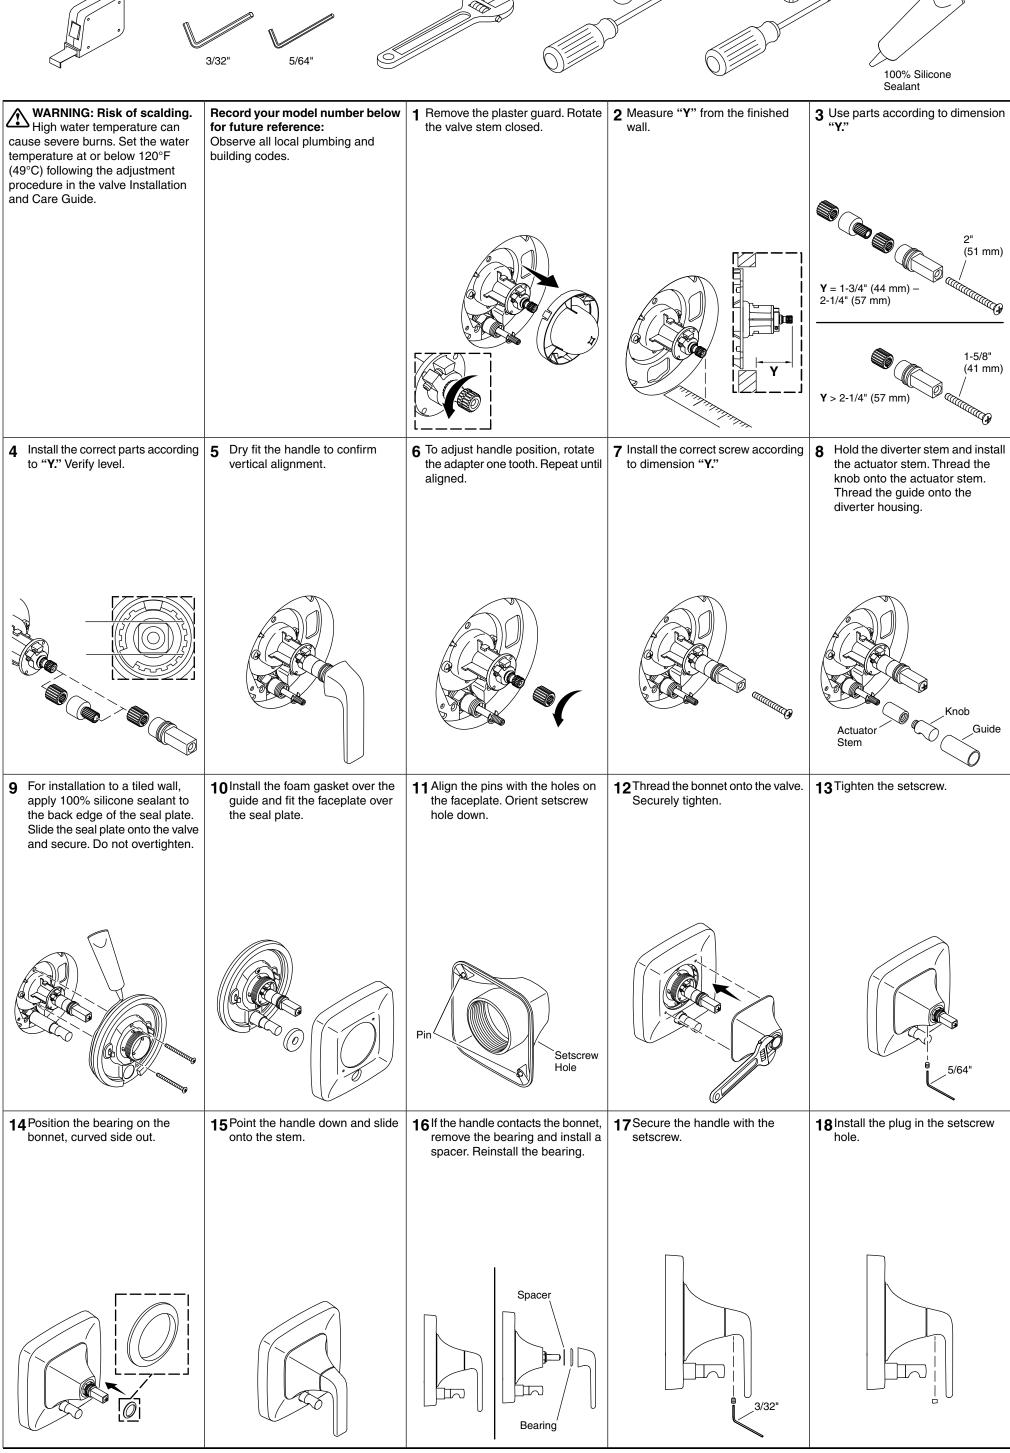

| FIVE-YEAR LIMITED WARRANTY                                                                                                         |  |
|------------------------------------------------------------------------------------------------------------------------------------|--|
| All Kallista products carry Kallista's five-year limited warranty                                                                  |  |
| unless otherwise noted.*                                                                                                           |  |
| Kallista products are warranted to be free of defects in material                                                                  |  |
| and workmanship for five years from the date of installation.