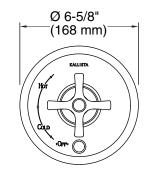

P24615, P24616

**ADA** 

P24615-LV

P24616-CR

| SPECIFIED MODEL                                                                                                                                                                   |                                                            |                    |                    |                     |                            |
|-----------------------------------------------------------------------------------------------------------------------------------------------------------------------------------|------------------------------------------------------------|--------------------|--------------------|---------------------|----------------------------|
| Model                                                                                                                                                                             | Description                                                | Finishes           |                    |                     |                            |
| P24615-CR                                                                                                                                                                         | Bellis Pressure Balance Valve Trim, Cross<br>Handle        | CP Polished Chrome | □ AD Nickel Silver | G Brushed Nickel    | ULB<br>Unlaqoured<br>Brass |
| P24615-LV                                                                                                                                                                         | Bellis Pressure Balance Valve Trim, Lever<br>Handle        | CP Polished Chrome | □ AD Nickel Silver | G Brushed Nickel    | ULB<br>Unlaqoured<br>Brass |
| P24616-CR                                                                                                                                                                         | Pressure Balance Valve Trim with Diverter,<br>Cross Handle | CP Polished Chrome | AD Nickel Silver   | G Brushed Nickel    |                            |
| P24616-LV                                                                                                                                                                         | Pressure Balance Valve Trim with Diverter,<br>Lever Handle | CP Polished Chrome | AD Nickel Silver   | G AG Brushed Nickel |                            |
| Required Rough-in                                                                                                                                                                 |                                                            |                    |                    |                     |                            |
| P19300-00                                                                                                                                                                         | Rough-in for P24615                                        | 🗖 NA               |                    |                     |                            |
| P19300-WS                                                                                                                                                                         | Rough-in with stops for P24615                             | 🗅 NA               |                    |                     |                            |
| P29306-WS                                                                                                                                                                         | High-flow rough-in for P24615                              | 🖸 NA               |                    |                     |                            |
| P29305-WS                                                                                                                                                                         | Rough-in for P24616                                        | 🗅 NA               |                    |                     |                            |
| P29305-WS                                                                                                                                                                         | Rough-in with stops for P24616                             | 🗅 NA               |                    |                     |                            |
| We reserve the right to make revisions without notice in the design of products or in packaging unless this right has specifically been waived at the time the order is accepted. |                                                            |                    |                    |                     |                            |