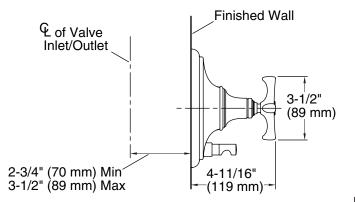

P24615, P24616

**ADA** 

P24615-LV

P24616-CR

| SPECIFIED MODEL                                                                                                                                                                   |                                                            |                    |                    |                     |                            |
|-----------------------------------------------------------------------------------------------------------------------------------------------------------------------------------|------------------------------------------------------------|--------------------|--------------------|---------------------|----------------------------|
| Model                                                                                                                                                                             | Description                                                | Finishes           |                    |                     |                            |
| P24615-CR                                                                                                                                                                         | Bellis Pressure Balance Valve Trim, Cross<br>Handle        | CP Polished Chrome | □ AD Nickel Silver | G Brushed Nickel    | ULB<br>Unlaqoured<br>Brass |
| P24615-LV                                                                                                                                                                         | Bellis Pressure Balance Valve Trim, Lever<br>Handle        | CP Polished Chrome | □ AD Nickel Silver | G Brushed Nickel    | ULB<br>Unlaqoured<br>Brass |
| P24616-CR                                                                                                                                                                         | Pressure Balance Valve Trim with Diverter,<br>Cross Handle | CP Polished Chrome | AD Nickel Silver   | G Brushed Nickel    |                            |
| P24616-LV                                                                                                                                                                         | Pressure Balance Valve Trim with Diverter,<br>Lever Handle | CP Polished Chrome | AD Nickel Silver   | G AG Brushed Nickel |                            |
| Required Rough-in                                                                                                                                                                 |                                                            |                    |                    |                     |                            |
| P19300-00                                                                                                                                                                         | Rough-in for P24615                                        | 🗖 NA               |                    |                     |                            |
| P19300-WS                                                                                                                                                                         | Rough-in with stops for P24615                             | 🗅 NA               |                    |                     |                            |
| P29306-WS                                                                                                                                                                         | High-flow rough-in for P24615                              | 🖸 NA               |                    |                     |                            |
| P29305-WS                                                                                                                                                                         | Rough-in for P24616                                        | 🗅 NA               |                    |                     |                            |
| P29305-WS                                                                                                                                                                         | Rough-in with stops for P24616                             | 🗅 NA               |                    |                     |                            |
| We reserve the right to make revisions without notice in the design of products or in packaging unless this right has specifically been waived at the time the order is accepted. |                                                            |                    |                    |                     |                            |