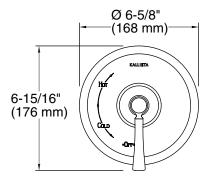

P24615, P24616

**ADA** 

P24615-LV

P24616-CR

| SPECIFIED MODEL                                                                                                                                                                   |                                                            |                    |                    |                     |                            |
|-----------------------------------------------------------------------------------------------------------------------------------------------------------------------------------|------------------------------------------------------------|--------------------|--------------------|---------------------|----------------------------|
| Model                                                                                                                                                                             | Description                                                | Finishes           |                    |                     |                            |
| P24615-CR                                                                                                                                                                         | Bellis Pressure Balance Valve Trim, Cross<br>Handle        | CP Polished Chrome | □ AD Nickel Silver | G Brushed Nickel    | ULB<br>Unlaqoured<br>Brass |
| P24615-LV                                                                                                                                                                         | Bellis Pressure Balance Valve Trim, Lever<br>Handle        | CP Polished Chrome | □ AD Nickel Silver | G Brushed Nickel    | ULB<br>Unlaqoured<br>Brass |
| P24616-CR                                                                                                                                                                         | Pressure Balance Valve Trim with Diverter,<br>Cross Handle | CP Polished Chrome | AD Nickel Silver   | G Brushed Nickel    |                            |
| P24616-LV                                                                                                                                                                         | Pressure Balance Valve Trim with Diverter,<br>Lever Handle | CP Polished Chrome | AD Nickel Silver   | G AG Brushed Nickel |                            |
| Required Rough-in                                                                                                                                                                 |                                                            |                    |                    |                     |                            |
| P19300-00                                                                                                                                                                         | Rough-in for P24615                                        | 🗖 NA               |                    |                     |                            |
| P19300-WS                                                                                                                                                                         | Rough-in with stops for P24615                             | 🗅 NA               |                    |                     |                            |
| P29306-WS                                                                                                                                                                         | High-flow rough-in for P24615                              | 🖸 NA               |                    |                     |                            |
| P29305-WS                                                                                                                                                                         | Rough-in for P24616                                        | 🗅 NA               |                    |                     |                            |
| P29305-WS                                                                                                                                                                         | Rough-in with stops for P24616                             | 🗅 NA               |                    |                     |                            |
| We reserve the right to make revisions without notice in the design of products or in packaging unless this right has specifically been waived at the time the order is accepted. |                                                            |                    |                    |                     |                            |