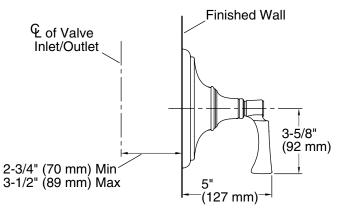

P24615, P24616

**ADA** 

P24615-LV

P24616-CR

| SPECIFIED MODEL                                                                                                                                                                   |                                                            |                    |                    |                     |                            |
|-----------------------------------------------------------------------------------------------------------------------------------------------------------------------------------|------------------------------------------------------------|--------------------|--------------------|---------------------|----------------------------|
| Model                                                                                                                                                                             | Description                                                | Finishes           |                    |                     |                            |
| P24615-CR                                                                                                                                                                         | Bellis Pressure Balance Valve Trim, Cross<br>Handle        | CP Polished Chrome | □ AD Nickel Silver | G Brushed Nickel    | ULB<br>Unlaqoured<br>Brass |
| P24615-LV                                                                                                                                                                         | Bellis Pressure Balance Valve Trim, Lever<br>Handle        | CP Polished Chrome | □ AD Nickel Silver | G Brushed Nickel    | ULB<br>Unlaqoured<br>Brass |
| P24616-CR                                                                                                                                                                         | Pressure Balance Valve Trim with Diverter,<br>Cross Handle | CP Polished Chrome | AD Nickel Silver   | G Brushed Nickel    |                            |
| P24616-LV                                                                                                                                                                         | Pressure Balance Valve Trim with Diverter,<br>Lever Handle | CP Polished Chrome | AD Nickel Silver   | G AG Brushed Nickel |                            |
| Required Rough-in                                                                                                                                                                 |                                                            |                    |                    |                     |                            |
| P19300-00                                                                                                                                                                         | Rough-in for P24615                                        | 🗖 NA               |                    |                     |                            |
| P19300-WS                                                                                                                                                                         | Rough-in with stops for P24615                             | 🗅 NA               |                    |                     |                            |
| P29306-WS                                                                                                                                                                         | High-flow rough-in for P24615                              | 🖸 NA               |                    |                     |                            |
| P29305-WS                                                                                                                                                                         | Rough-in for P24616                                        | 🗅 NA               |                    |                     |                            |
| P29305-WS                                                                                                                                                                         | Rough-in with stops for P24616                             | 🗅 NA               |                    |                     |                            |
| We reserve the right to make revisions without notice in the design of products or in packaging unless this right has specifically been waived at the time the order is accepted. |                                                            |                    |                    |                     |                            |