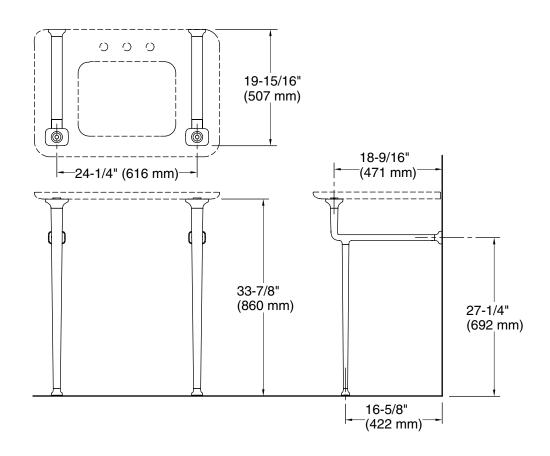

FEATURES P77618

- Integral towel bar provides additional functionality
- Solid metal leg construction for durability and reliability
- Console table legs sold individually
- Complements the Per Se collection

| SPECIFIED MODEL         |                                 |                      |                    |                         |
|-------------------------|---------------------------------|----------------------|--------------------|-------------------------|
| Model                   | Description                     | Finishes             |                    |                         |
| P77618-00               | Per Se Console Table Legs       | ☐ CP Polished Chrome | ☐ AD Nickel Silver | ☐ AG Brushed Nickel     |
| Recommended Accessories |                                 |                      |                    |                         |
| P74061-00               | Per Se Console Table Top        | ☐ NM Nero Marquina   |                    |                         |
| P21636-00               | Modern Bottle Trap              | ☐ CP Polished Chrome | ☐ AD Nickel Silver | □ BZ Antique Bronze     |
|                         |                                 | AG Brushed Nickel    | ☐ LB Bronze        | ULB Unlacquered Brass   |
| P21638-00               | Modern Basin Supply Valve       | ☐ CP Polished Chrome | ☐ AD Nickel Silver | ■ BZ Antique Bronze     |
|                         | (2 required)                    | ☐ AG Brushed Nickel  | ☐ LB Bronze        | ■ ULB Unlacquered Brass |
| P21639-00               | Exposed Drain Shroud            | ☐ CP Polished Chrome | ☐ AD Nickel Silver | ☐ BZ Antique Bronze     |
|                         |                                 | ☐ AG Brushed Nickel  | ☐ LB Bronze        | ☐ ULB Unlacquered Brass |
| P21640-00               | Drain Spacer Kit                | ☐ CP Polished Chrome | ☐ AD Nickel Silver | ☐ BZ Antique Bronze     |
|                         |                                 | ☐ AG Brushed Nickel  | ☐ LB Bronze        | ☐ ULB Unlacquered Brass |
| P21644-00               | Hot and Cold Basin Valve Shroud | ☐ CP Polished Chrome | ☐ AD Nickel Silver | ☐ BZ Antique Bronze     |
|                         |                                 | ☐ AG Brushed Nickel  | ☐ LB Bronze        | ☐ ULB Unlacquered Brass |