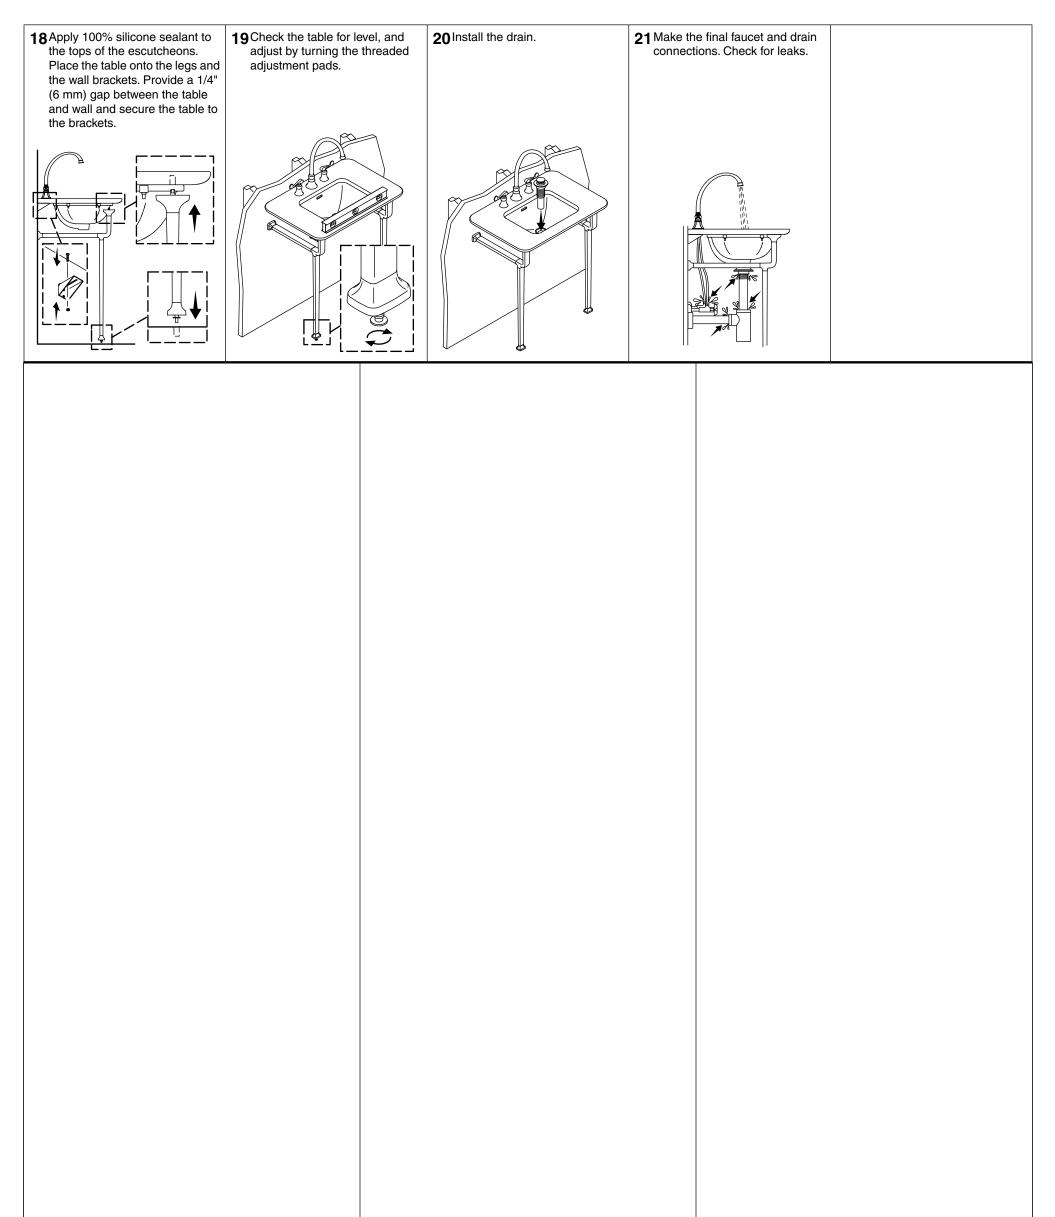

|                                                                                                                            | 5 5 5 5 5 5 5 5 5 5 5 5 5 5 5 5 5 5 5                                                                                                            |                                                                                                                                                               | - MARINER                                                                                     |                                                                                                                                                     |
|----------------------------------------------------------------------------------------------------------------------------|--------------------------------------------------------------------------------------------------------------------------------------------------|---------------------------------------------------------------------------------------------------------------------------------------------------------------|-----------------------------------------------------------------------------------------------|-----------------------------------------------------------------------------------------------------------------------------------------------------|
|                                                                                                                            |                                                                                                                                                  | C Solo                                                                                                                                                        | Silicone<br>Adhesive                                                                          | 100%<br>Silicone<br>Sealant<br>• Fasteners                                                                                                          |
| Record your model number below for future reference:                                                                       | CAUTION: Risk of personal<br>injury.<br>Product can break, chip, and cause<br>injury if handled carelessly. Get help<br>lifting the lavatory.    | Instructions are for installation to<br>wood frame construction. For other<br>installations, use bracing and<br>fasteners of sufficient size and<br>strength. | 1 Install 2x6 backing behind the finished wall.                                               | <b>2</b> Mark the centerline on the floor and wall.                                                                                                 |
|                                                                                                                            |                                                                                                                                                  |                                                                                                                                                               | 32-5/8"<br>(829 mm)                                                                           |                                                                                                                                                     |
| 3 Mark the floor where shown, and drill two 5/16" (8 mm) holes 1/2" (13 mm) deep.                                          | <b>4</b> Measure and mark the hole locations on the wall on both sides of the centerline.                                                        | <b>5</b> Secure the leg frame brackets to the wall with appropriate fasteners. The setscrew notch should face the floor.                                      | 6 Drill 3/16" pilot holes. Level and secure the mounting brackets with appropriate fasteners. | 7 Using a compass, locate and draw an outline of the faucet holes on the top of the table.                                                          |
| Ø 5/16"<br>(8 mm)<br>16-5/8"<br>(422 mm)<br>(308 mm)                                                                       | 1-3/16"<br>(30 mm)<br>9"<br>(229 mm)<br>(229 mm)<br>(316 mm)<br>(316 mm)<br>(316 mm)<br>(316 mm)<br>(316 mm)<br>(308 mm)<br>(308 mm)<br>(308 mm) |                                                                                                                                                               |                                                                                               | 4"<br>(102 mm)<br>8"<br>(203 mm)<br>(51 mm)<br>(51 mm)                                                                                              |
| 8 On the top of the table, position<br>a punch in the center of the<br>marked hole. Gently tap the<br>punch with a hammer. | <b>9</b> Use the punch and a file to enlarge the hole as needed.                                                                                 | <b>10</b> Generously apply 100% silicone sealant around the rim of the sink.                                                                                  | <b>11</b> Place the table upside down.<br>Position the sink over the hole.                    | <b>12</b> Rotate the clips over the rim.<br>Tighten the fasteners and trim<br>excess fastener length. Wipe<br>away excess 100% silicone<br>sealant. |
|                                                                                                                            |                                                                                                                                                  |                                                                                                                                                               |                                                                                               |                                                                                                                                                     |