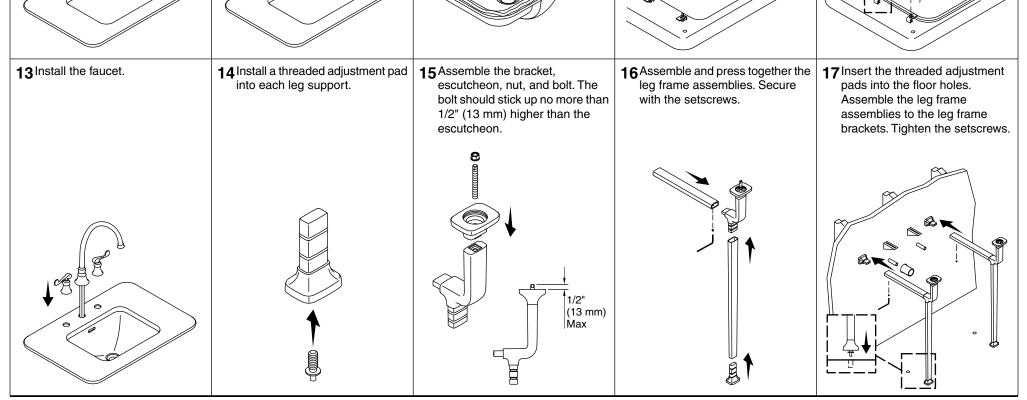

|                                                                                                                            | 5 5 5 5 5 5 5 5 5 5 5 5 5 5 5 5 5 5 5                                                                                                            |                                                                                                                                                               | - MARINER                                                                                     |                                                                                                                                                     |
|----------------------------------------------------------------------------------------------------------------------------|--------------------------------------------------------------------------------------------------------------------------------------------------|---------------------------------------------------------------------------------------------------------------------------------------------------------------|-----------------------------------------------------------------------------------------------|-----------------------------------------------------------------------------------------------------------------------------------------------------|
|                                                                                                                            |                                                                                                                                                  | C Solo                                                                                                                                                        | Silicone<br>Adhesive                                                                          | 100%<br>Silicone<br>Sealant<br>• Fasteners                                                                                                          |
| Record your model number below for future reference:                                                                       | CAUTION: Risk of personal<br>injury.<br>Product can break, chip, and cause<br>injury if handled carelessly. Get help<br>lifting the lavatory.    | Instructions are for installation to<br>wood frame construction. For other<br>installations, use bracing and<br>fasteners of sufficient size and<br>strength. | 1 Install 2x6 backing behind the finished wall.                                               | <b>2</b> Mark the centerline on the floor and wall.                                                                                                 |
|                                                                                                                            |                                                                                                                                                  |                                                                                                                                                               | 32-5/8"<br>(829 mm)                                                                           |                                                                                                                                                     |
| 3 Mark the floor where shown, and drill two 5/16" (8 mm) holes 1/2" (13 mm) deep.                                          | <b>4</b> Measure and mark the hole locations on the wall on both sides of the centerline.                                                        | <b>5</b> Secure the leg frame brackets to the wall with appropriate fasteners. The setscrew notch should face the floor.                                      | 6 Drill 3/16" pilot holes. Level and secure the mounting brackets with appropriate fasteners. | 7 Using a compass, locate and draw an outline of the faucet holes on the top of the table.                                                          |
| Ø 5/16"<br>(8 mm)<br>16-5/8"<br>(422 mm)<br>(308 mm)                                                                       | 1-3/16"<br>(30 mm)<br>9"<br>(229 mm)<br>(229 mm)<br>(316 mm)<br>(316 mm)<br>(316 mm)<br>(316 mm)<br>(316 mm)<br>(308 mm)<br>(308 mm)<br>(308 mm) |                                                                                                                                                               |                                                                                               | 4"<br>(102 mm)<br>8"<br>(203 mm)<br>(51 mm)<br>(51 mm)                                                                                              |
| 8 On the top of the table, position<br>a punch in the center of the<br>marked hole. Gently tap the<br>punch with a hammer. | <b>9</b> Use the punch and a file to enlarge the hole as needed.                                                                                 | <b>10</b> Generously apply 100% silicone sealant around the rim of the sink.                                                                                  | <b>11</b> Place the table upside down.<br>Position the sink over the hole.                    | <b>12</b> Rotate the clips over the rim.<br>Tighten the fasteners and trim<br>excess fastener length. Wipe<br>away excess 100% silicone<br>sealant. |
|                                                                                                                            |                                                                                                                                                  |                                                                                                                                                               |                                                                                               |                                                                                                                                                     |