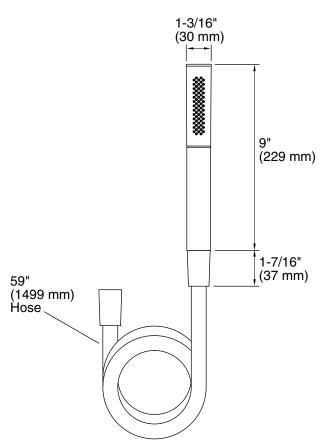

## KALLISTA.

## FEATURES

- Solid brass construction for durability and reliability
- 2.0 gal/min (7.6 l/min) flow rate
- Two spray options
- wide coverage spray
- concentrated spray
- Sprayface resists hard water buildup and is easy to clean
- Metal hose included
- Complements the One collection

## CODES/STANDARDS APPLICABLE

Wand Dual-Function Handshower

## Specified model meets or exceeds the following:

- ASME A112.18.1/CSA B125.1
- EPA WaterSense®



One™





| SPECIFIED MODEL      |                                                     |                    |                    |                     |             |
|----------------------|-----------------------------------------------------|--------------------|--------------------|---------------------|-------------|
| Model                | Description                                         | Finishes           |                    |                     |             |
| P24843-00            | One Wand Dual-Function Handshower                   | CP Polished Chrome | □ AD Nickel Silver | □ AG Brushed Nickel | GN Gunmetal |
| Optional Accessories |                                                     |                    |                    |                     |             |
| P21661-00