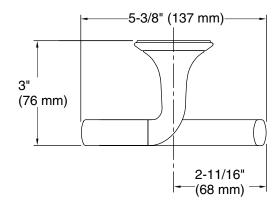

FEATURES P25049

- Solid metal construction for durability and reliability
- Includes hex wrench for installation
- Complements the Script collection

| SPECIFIED MODEL |                            |                      |                    |
|-----------------|----------------------------|----------------------|--------------------|
| Model           | Description                | Finishes             |                    |
| P25049-00       | Script Toilet Paper Holder | ☐ CP Polished Chrome | ☐ AD Nickel Silver |
|                 |                            | ■ BV Brushed Bronze  | SN Polished Nickel |