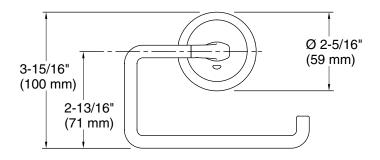

FEATURES P25049

- Solid metal construction for durability and reliability
- Includes hex wrench for installation
- Complements the Script collection

| SPECIFIED MODEL |                            |                      |                    |
|-----------------|----------------------------|----------------------|--------------------|
| Model           | Description                | Finishes             |                    |
| P25049-00       | Script Toilet Paper Holder | ☐ CP Polished Chrome | ☐ AD Nickel Silver |
|                 |                            | ■ BV Brushed Bronze  | SN Polished Nickel |