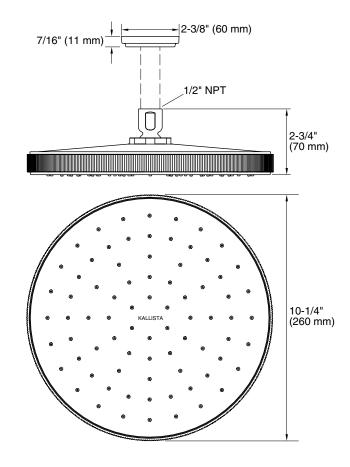

## KALLISTA.

**FEATURES** 

- Solid brass construction for durability and reliability
- Single-function Rain showerhead
- Air-induced Spray Technology
- Optimized sprayface for maximum performance
- 2.5 gpm (9.5 lpm) flow rate
- 1/2" NPT connection
- Complements the Vir Stil collection

## CODES/STANDARDS APPLICABLE

P21671

Specified model meets or exceeds the following:

- ASME A112.18.1/CSA B125.1
- Energy Policy Act of 1992

|                      |                              | SPECIFIED MODEL                                                         |
|----------------------|------------------------------|-------------------------------------------------------------------------|
| Model                | Description                  | Finishes                                                                |
| P21671-00            | Vir Stil Raindome            | CP Polished Chrome AD Nickel Silver AG Brushed Nickel                   |
| Required Arm Options |                              |                                                                         |
| P21520-00            | 3" Ceiling-mount shower arm  | CP Polished Chrome AD Nickel Silver AG Brushed Nickel                   |
| P21521-00            | 6" Ceiling-mount shower arm  | CP Polished Chrome AD Nickel Silver AG Brushed Nickel                   |
| P21522-00            | 12" Ceiling-mount shower arm | CP Polished Chrome AD Nickel Silver AG Brushed Nickel                   |
| P21523-00            | Wall-mount shower arm        | ☐ CP Polished Chrome ☐ AD Nickel Silver ☐ AG Brushed Nickel ☐ LB Bronze |