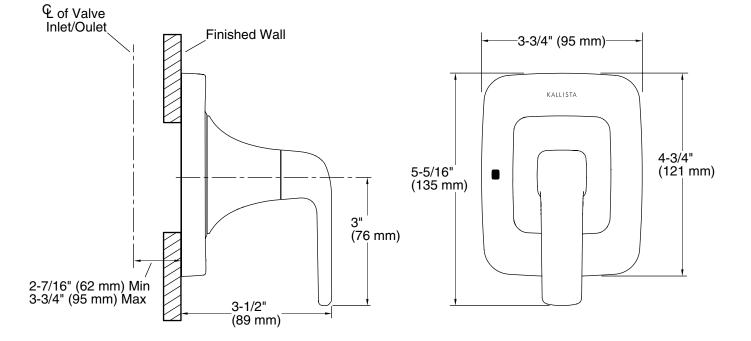

## Per Se<sub>T</sub> Volume Control Valve Trim

P24723

ADA

## FEATURES

- Solid metal construction for durability and reliability
- Volume control valve allows the user to customize their shower experience
- Complements the Per Se collection

CODES/STANDARDS APPLICABLE