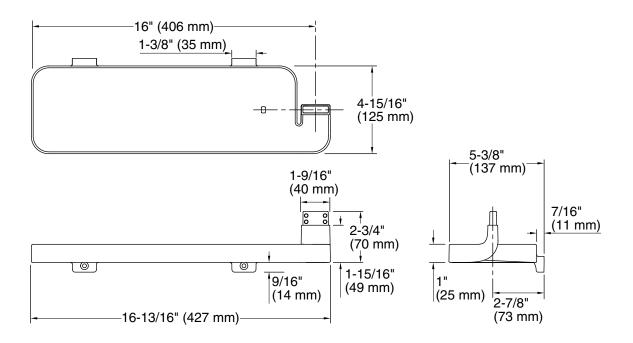

## FEATURES

• Complements Kallista faucets and fixtures

Contemporary Slidebar Shelf

P21665

| SPECIFIED MODEL      |                                |                       |                     |                     |              |          |              |
|----------------------|--------------------------------|-----------------------|---------------------|---------------------|--------------|----------|--------------|
| Model                | Description                    | Finishes              |                     |                     |              |          |              |
| P21665-00            | Contemporary<br>Slidebar Shelf | O Stucco White        |                     |                     |              |          |              |
| Required Accessories |                                |                       |                     |                     |              |          |              |
| P21664-00            | Contemporary Slidebar          | CP<br>Polished Chrome | AD<br>Nickel Silver | G AG Brushed Nickel | LB<br>Bronze | Gunmetal | Black Nickel |