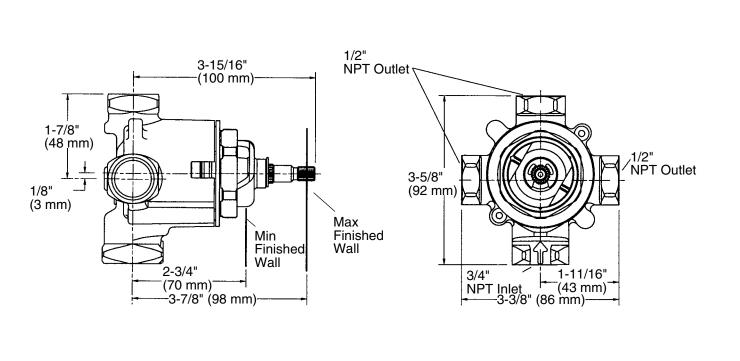

## • Controls all functions from a single valve, one function on at one time

- Solid brass construction for durability and reliability
- Wall-mount installation
- Brass valve body
- Trickle flow from any two outlets to a variable flow from a single outlet
- Single-handle control
- One 3/4" NPT inlet connection
- Three 1/2" NPT outlet connections