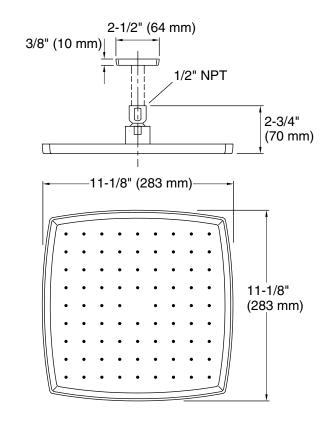

## **FEATURES**

- Solid brass construction for durability and reliability
- Single-function Rain showerhead
- Air-induced spray technology
- Optimized sprayface for maximum performance
- 2.5 gal/min (9.5 l/min) flow rate
- 1/2" NPT connection
- Complements Kallista faucets and fixtures

## CODES/STANDARDS APPLICABLE

P21514

Specified model meets or exceeds the following:

- ASME A112.18.1/CSA B125.1
- Energy Policy Act of 1992

| SPECIFIED MODEL      |                          |                      |                    |                     |                     |
|----------------------|--------------------------|----------------------|--------------------|---------------------|---------------------|
| Model                | Description              | Finishes             |                    |                     |                     |
| P21514-00            | Soft Modern Raindome     | ☐ CP Polished Chrome | □ AD Nickel Silver | ☐ AG Brushed Nickel | ☐ 24K Polished Gold |
|                      |                          | ☐ LB Bronze          | ☐ GN Gunmetal      | ■ W7 Black Nickel   |                     |
| Required Arm Options |                          |                      |                    |                     |                     |
| P21520-00            | 3" Ceiling-mount shower  | ☐ CP Polished Chrome | ☐ AD Nickel Silver | ☐ AG Brushed Nickel | ☐ 24K Polished Gold |
|                      | arm                      | ☐ LB Bronze          | ☐ GN Gunmetal      | ■ W7 Black Nickel   |                     |
| P21521-00            | 6" Ceiling-mount shower  | ☐ CP Polished Chrome | □ AD Nickel Silver | □ AG Brushed Nickel | 24K Polished Gold   |
|                      | arm                      | ☐ LB Bronze          | ☐ GN Gunmetal      | ■ W7 Black Nickel   |                     |
| P21522-00            | 12" Ceiling-mount shower | ☐ CP Polished Chrome | □ AD Nickel Silver | □ AG Brushed Nickel | 24K Polished Gold   |
|                      | arm                      | ☐ LB Bronze          | ☐ GN Gunmetal      | ■ W7 Black Nickel   |                     |
| P21523-00            | Wall-mount shower arm    | ☐ CP Polished Chrome | □ AD Nickel Silver | ☐ AG Brushed Nickel | ☐ 24K Polished Gold |
|                      |                          | ☐ LB Bronze          | ☐ GN Gunmetal      | ■ W7 Black Nickel   |                     |