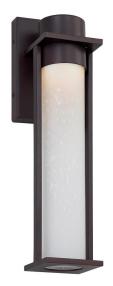

## **Wooster LED 15" Outdoor Wall Sconce**

Metal Finish:

Matte Black (MBLK)

**Shade Finish:** 

Etched Glass (ETCH)

Lamping:

Justice Design Group, LLC. Los Angeles, California

**Telephone:** (800) 533-4799 (213) 437-0102 Email: sales@JDG.com Fax: (800) 533-2911 (213) 437-0860 Website: www.JDG.com

Configured SKU: FSN-7162W-ETCH-MBLK

**Description:** 

Wooster LED 15" Outdoor Wall Sconce

**Primary Shade Material:** 

**Artisan Glass** 

Frame Style:

Wooster

**UL/ETL Listing:** 

Suitable for Wet Locations

Feature:

Dedicated LED, EVOLV, Outdoor

Standard LED:

14W 1190 Initial Lumens

**Dimension :** 15" H x 4.5" W x 4.5" Proj.

**Mounting Center:** 

6" H x 4.5" W

Notes:

Dimmable Driver Included, Glass Size: 11.5" H x 2.5" Dia., Color Temperature = 3000K; Minimum CRI = 90; Dimming is compatible with Triac dimmers