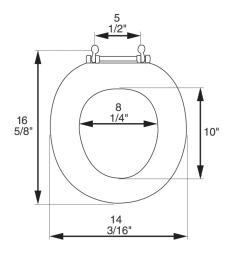

### **Product Specifications**

Hinge Design: Polished brass, brushed nickel, chrome

Ring Thickness: 1"

Ring Thickness with Bumper: 1 3/8" Height of Seat with Cover: 2 1/2" Size: ANSI Standard Toilet