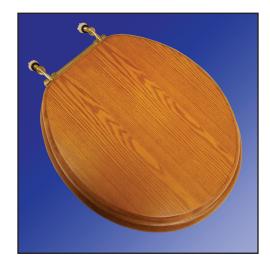

# **Decorative Finish and Hinge Toilet Seat**

Round Closed Front with Cover

#### **Features**

- · Light oak laminated MDF construction
- · Sealed with polyurethane
- Non-corrosive mounting hardware
- · Four-color coordinated bumpers

### **Seat Color/Finish**

Specify Light Oak