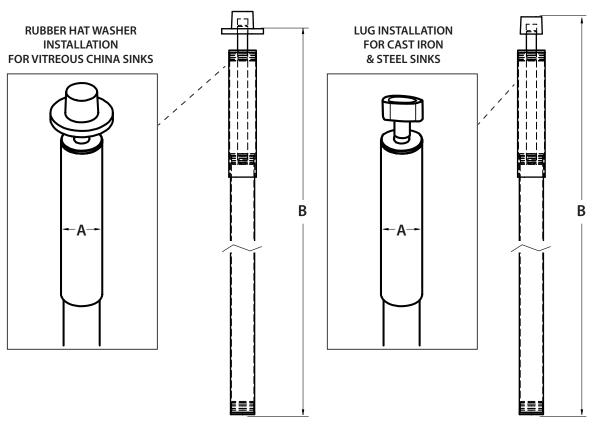

## **ROUND CONTEMPORARY LAVATORY LEGS**

- Rubber hat washer installation for vitreous china sinks
- Lug installation for cast iron and steel sinks
- Polished chrome finish
- Perfect for new instalations, replacement of old or damaged legs or to provide added support to a loose sink
- Total length ranges from 26-7/8" to 31-3/4"
- Sold in pairs

| PART NO. | A  | B (MINIMUM) VITREOUS CHINA SINKS | B (MAXIMUM)<br>VITREOUS<br>CHINA SINKS | B (MINIMUM) CAST IRON AND STEEL SINKS | B (MAXIMUM) CAST IRON AND STEEL SINKS |
|----------|----|----------------------------------|----------------------------------------|---------------------------------------|---------------------------------------|
| L65010   | 1" | 26-7/8"                          | 30-1/2"                                | 27-5/8"                               | 31-3/4"                               |