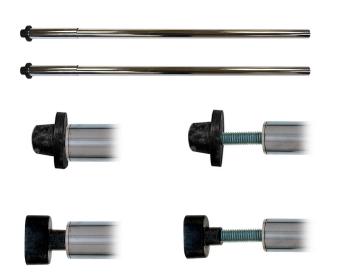

## **ROUND CONTEMPORARY LAVATORY LEGS**

- Rubber hat washer installation for vitreous china sinks
- Lug installation for cast iron and steel sinks
- Polished chrome finish
- Perfect for new instalations, replacement of old or damaged legs or to provide added support to a loose sink
- Total length ranges from 26-7/8" to 31-3/4"
- Sold in pairs