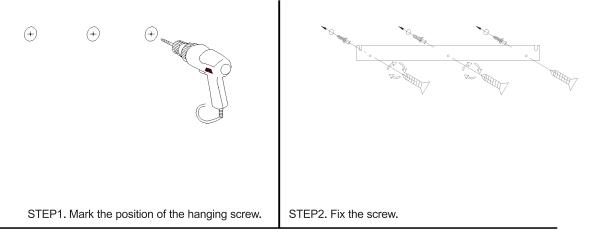

## **Assembly/User Instruction**

Please read all instructions carefully. Before you proceed to install, make sure that the power supply is turned off and remains off until installation is complete. Please note that each part has been assigned a number and proceed in a numerical order.

If there are any questions relating to defects, missing parts, assembly issues, replacements, or device connectivity issues, please send a detailed email to cs@jonathany.com

STEP3. Connect to the main supply