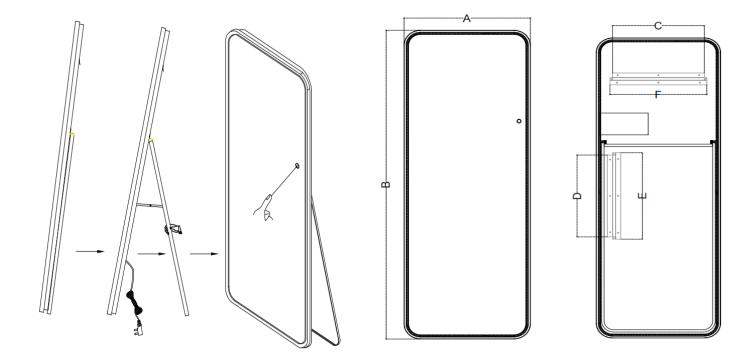

#### **COMPONENT PARTS AND FITTINGS**

## **Assembly/User Instruction**

Please read all instructions carefully. Before you proceed to install, make sure that the power supply is turned off and remains off until installation is complete. Please note that each part has been assigned a number and proceed in a numerical order.

| MODEL        | A(inch) | B(inch) | C(inch) | D(inch) | E(inch) | F(inch) | Color Temperature | LED Length(inch) | Drive Wattage |
|--------------|---------|---------|---------|---------|---------|---------|-------------------|------------------|---------------|
| MIR105A-2465 | 24      | 65      | 17. 7   | 17.7    | 18. 7   | 18. 7   | 4200K/6400K/3000K | 173. 2           | 72W           |
| MIR105B-2465 | 24      | 65      | 17. 7   | 17. 7   | 18. 7   | 18. 7   | 4200K/6400K/3000K | 173. 2           | 72W           |