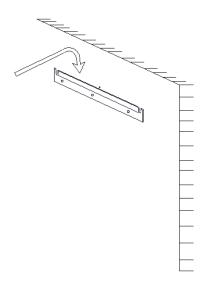

STEP4. Hang up the Mirror on the wall

Can adjust three kinds of color temperature. Press once to change color temp. and on-off. Press and hold switch for dimming the lumens.

After turning on the light mirror, the anti-fog and LED lights will automatically power off after an hour.