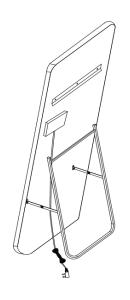

STEP4. Hang up the Mirror on the wall

Can adjust three kinds of color temperature. Press once to change color temp. and on-off. Press and hold switch for dimming the lumens.

After turning on the light mirror, the anti-fog and LED lights will automatically power off after an hour.