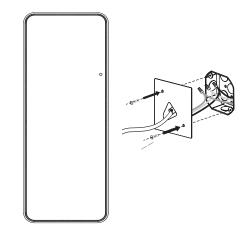

If there are any questions relating to defects, missing parts, assembly issues, replacements, or device connectivity issues, please send a detailed email to cs@jonathany.com

STEP3. Connect to the main supply