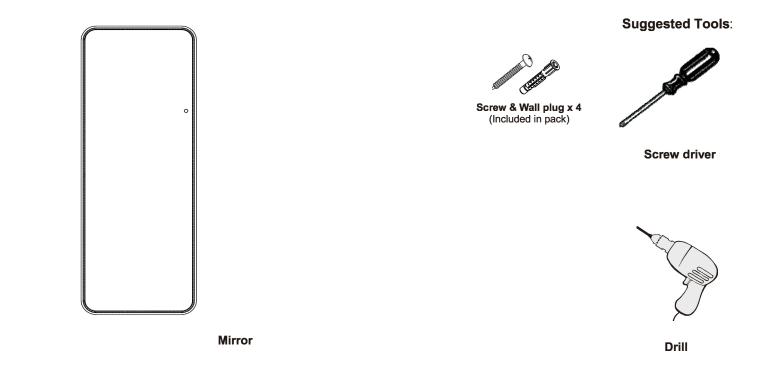

#### **COMPONENT PARTS AND FITTINGS**

## **Assembly/User Instruction**

Please read all instructions carefully. Before you proceed to install, make sure that the power supply is turned off and remains off until installation is complete. Please note that each part has been assigned a number and proceed in a numerical order.