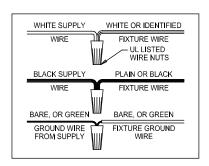

If there are any questions relating to defects, missing parts, assembly issues, replacements, or device connectivity issues, please send a detailed email to cs@jonathany.com

STEP3. Connect to the main supply