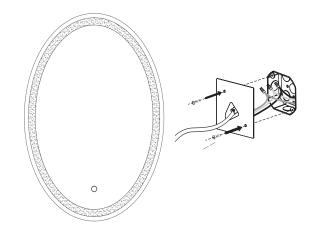

If there are any questions relating to defects, missing parts, assembly issues, replacements, or device connectivity issues, please send a detailed email to cs@jonathany.com

STEP3. Connect to the main supply

STEP4. Hang up the Mirror on the wall