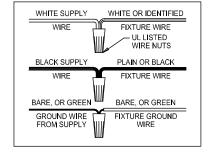

If there are any questions relating to defects, missing parts, assembly issues, replacements, or device connectivity issues, please send a detailed email to cs@jonathany.com

STEP3. Connect to the main supply