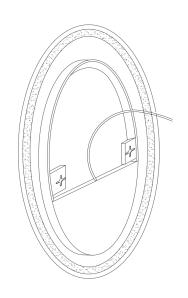

e mains supply and remove the appropriate fuse or switch off the appropriate circuit breaker before commencing installation
- Make sure that there is no danger that the cord or extension cord is inadvertently b epulled or cause anyone to trip when in use.

## **Assembly/User Instruction**

Please read all instructions carefully. Before you proceed to install, make sure that the power supply is turned off and remains off until installation is complete. Please note that each part has been assigned a number and proceed in a numerical order.

If there are any questions relating to defects, missing parts, assembly issues, replacements, or device connectivity issues, please send a detailed email to cs@jonathany.com



STEP3. Connect to the main supply





STEP4. Hang up the Mirror on the wall





## **Installation Dimensions:**





Can adjust three kinds of color temperature. Press once to change color temp. and on-off. Press and hold switch for dimming the lumens.

After turning on the light mirror, the antifog and LED lights will automatically power off after an hour.

|  | MODEL        | A(inch) | B(inch) | C(inch) | Color Temperature | LED Length(inch) | Drive Wattage |
|--|--------------|---------|---------|---------|-------------------|------------------|---------------|
|  | MIR104A-2820 | 20      | 28      | 12. 8   | 4200K/6400K/3000K | 59. 8            | 72W           |
|  | MIR104A-3224 | 24      | 32      | 16. 8   | 4200K/6400K/3000K | 72. 8            | 72W           |
|  | MIR104A-3628 | 28      | 36      | 20. 7   | 4200K/6400K/3000K | 84. 6            | 72W