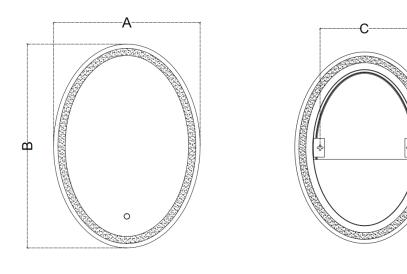

## **Installation Dimensions:**

Can adjust three kinds of color temperature. Press once to change color temp. and on-off. Press and hold switch for dimming the lumens.

After turning on the light mirror, the antifog and LED lights will automatically power off after an hour.

|  | MODEL        | A(inch) | B(inch) | C(inch) | Color Temperature | LED Length(inch) | Drive Wattage |
|--|--------------|---------|---------|---------|-------------------|------------------|---------------|
|  | MIR104A-2820 | 20      | 28      | 12. 8   | 4200K/6400K/3000K | 59. 8            | 72W           |
|  | MIR104A-3224 | 24      | 32      | 16. 8   | 4200K/6400K/3000K | 72. 8            | 72W           |
|  | MIR104A-3628 | 28      | 36      | 20. 7   | 4200K/6400K/3000K | 84. 6            | 72W           |