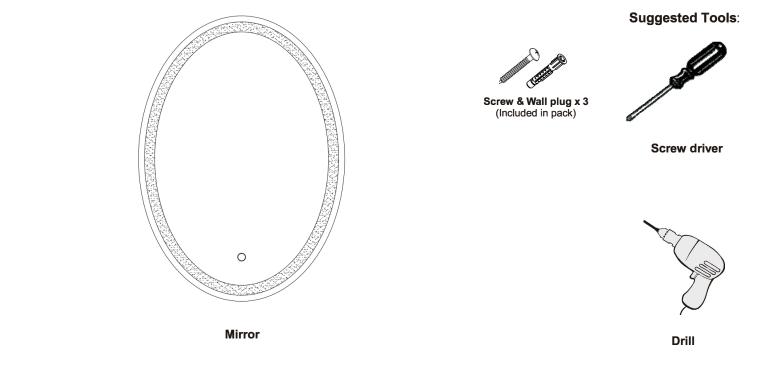

# JONATHAN Y

## **USER GUIDE-LED LIGHTED MIRROR**









IE IN DOUBT ABOUT FITTING THIS PRODUCT, PLEASE CONSULT A QUALIFIED FLECTRICIAN OF

#### **IMPORTANT**

#### PLEASE READ THE INSTRUCTIONS BEFORE SET UP AND INSTALLATION

#### **COMPONENT PARTS AND FITTINGS**



## Safety Warning

#### Safety

- We suggest you spend a short time reading the instruction leaflet
- Carefully check that you have all the parts before beginning assembly.
- Keep small parts and fittings out of children's reach and keep children well away from construction area, as the unassembled product contains small parts, which could present a choking hazard.
- We suggest you retain these instructions for future reference.
- This appliance can be used by adults ONLY.
- If the supply cord is damaged, it must be replaced by the manufacturer, its service agent or similarly qualified persons in order to avoid a hazard.

### Caution

- In order to avoid overheating, do not cover the mirror.
- Switch off the mains supply and remove the appropriate fuse or switch off the appropriate circu