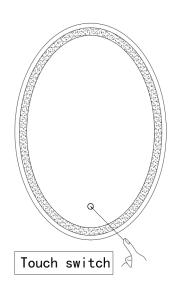

## **Installation Dimensions:**

Can adjust three kinds of color temperature. Press once to change color temp. and on-off. Press and hold switch for dimming the lumens.

After turning on the light mirror, the antifog and LED lights will automatically power off after an hour.