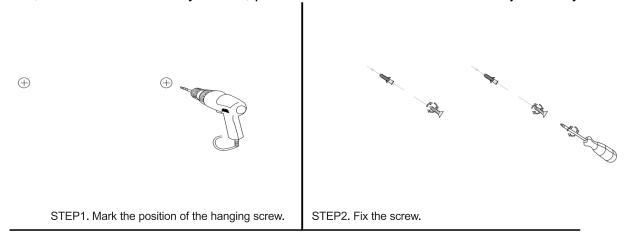

## **Assembly/User Instruction**

Please read all instructions carefully. Before you proceed to install, make sure that the power supply is turned off and remains off until installation is complete. Please note that each part has been assigned a number and proceed in a numerical order.

If there are any questions relating to defects, missing parts, assembly issues, replacements, or device connectivity issues, please send a detailed email to cs@jonathany.com

STEP3. Connect to the main supply

STEP4. Hang up the Mirror on the wall