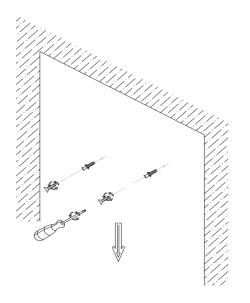

mains supply and remove the appropriate fuse or switch off the appropriate circuit breaker before commencing installation
- Make sure that there is no danger that the cord or extension cord is inadvertently b epulled or cause anyone to trip when in use.

## **Assembly/User Instruction**

Please read all instructions carefully. Before you proceed to install, make sure that the power supply is turned off and remains off until installation is complete. Please note that each part has been assigned a number and proceed in a numerical order.

If there are any questions relating to defects, missing parts, assembly issues, replacements, or device connectivity issues, please send a detailed email to cs@jonathany.com



STEP3. Connect to the main supply





STEP4. Hang up the Mirror on the wall





## **Installation Dimensions:**





Can adjust three kinds of color temperature. Press once to change color temp. and on-off. Press and hold switch for dimming the lumens.

After turning on the light mirror, the antifog and LED lights will automatically power off after an hour.

|  | MODEL        | A(inch) | B(inch) | C(inch) | Color Temperature | LED Length(inch) | Drive Wattage |
|--|--------------|---------|---------|---------|-------------------|------------------|---------------|
|  | MIR104A-2820 | 20      | 28      | 12. 8   | 4200K/6400K/3000K | 59. 8            | 72W           |
|  | MIR104A-3224 | 24      | 32      | 16. 8   | 4200K/6400K/3000K | 72. 8            | 72W           |
|  | MIR104A-3628 | 28      | 36      | 20. 7   | 4200K/6400K/3000K | 84. 6            | 72W