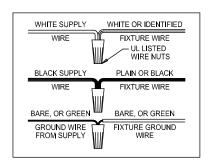

If there are any questions relating to defects, missing parts, assembly issues, replacements, or device connectivity issues, please send a detailed email to cs@jonathany.com

STEP3. Connect to the main supply