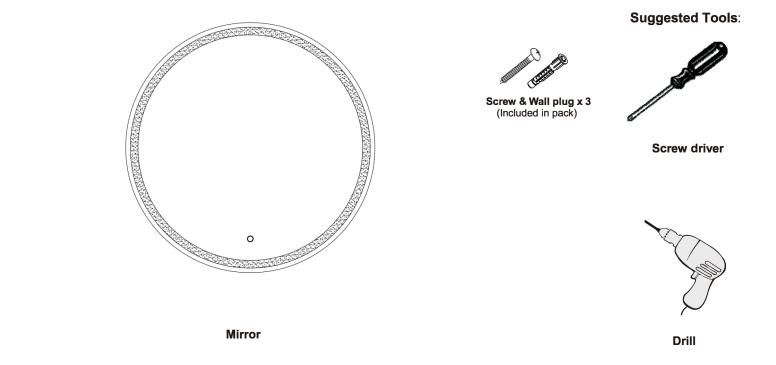

#### **COMPONENT PARTS AND FITTINGS**

## **Assembly/User Instruction**

Please read all instructions carefully. Before you proceed to install, make sure that the power supply is turned off and remains off until installation is complete. Please note that each part has been assigned a number and proceed in a numerical order.