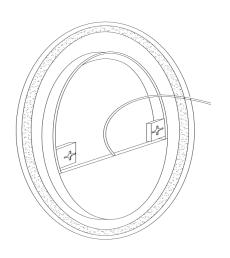

## **Assembly/User Instruction**

Please read all instructions carefully. Before you proceed to install, make sure that the power supply is turned off and remains off until installation is complete. Please note that each part has been assigned a number and proceed in a numerical order.