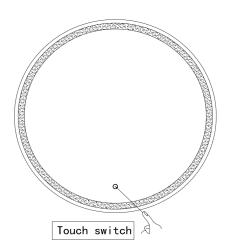

Can adjust three kinds of color temperature. Press once to change color temp. and on-off. Press and hold switch for dimming the lumens.

After turning on the light mirror, the antifog and LED lights will automatically power off after an hour.