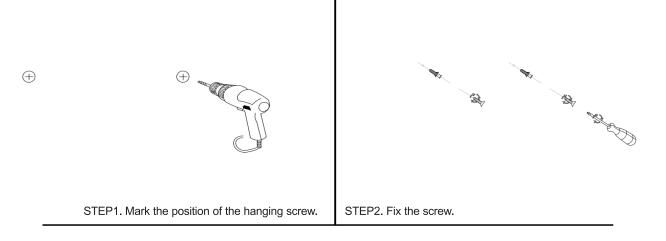

## **Assembly/User Instruction**

Please read all instructions carefully. Before you proceed to install, make sure that the power supply is turned off and remains off until installation is complete. Please note that each part has been assigned a number and proceed in a numerical order.

If there are any questions relating to defects, missing parts, assembly issues, replacements, or device connectivity issues, please send a detailed email to cs@jonathany.com

STEP3. Connect to the main supply