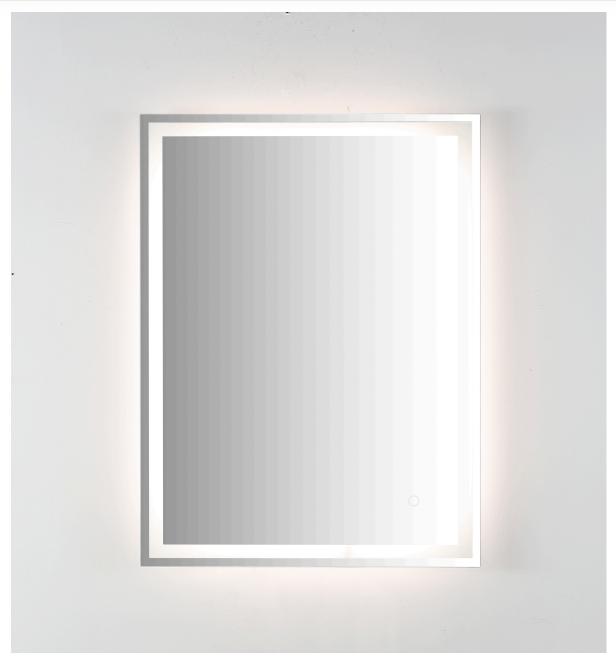

### Caution

- In order to avoid overheating, do not cover the mirror.
- Switch off the mains supply and remove the appropriate fuse or switch off the appropriate circuit breaker before commencing installation
- Make sure that there is no danger that the cord or extension cord is inadvertently b epulled or cause anyone to trip when in use.

## **Installation Dimensions:**

Can adjust three kinds of color temperature. Press once to change color temp. and on-off. Press and hold switch for dimming the lumens.

After turning on the light mirror, the antifog and LED lights will automatically power off after an hour.