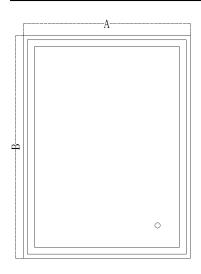

## **Installation Dimensions:**

Can adjust three kinds of color temperature. Press once to change color temp. and on-off. Press and hold switch for dimming the lumens.

After turning on the light mirror, the antifog and LED lights will automatically power off after an hour.

| MODEL        | A (inch) | B(inch) | C(inch) | D (inch) | E(inch) | F(inch) | Color Temperature | LED Length(inch) | Drive Wattage |
|--------------|----------|---------|---------|----------|---------|---------|-------------------|------------------|---------------|
| MIR100A-2028 | 20       | 28      | 9. 8    | 9. 8     | 10. 8   | 10. 8   | 4200K/6400K/3000K | 72.8             | 72W           |
| MIR103A-2248 | 22       | 48      | 13. 8   | 25. 6    | 26. 6   | 14. 8   | 4200K/6400K/3000K | 121.2            | 72W           |
| MIR100A-2432 | 24       | 32      | 13. 8   | 13.8     | 14. 8   | 14. 8   | 4200K/6400K/3000K | 88.5             | 72W           |
| MIR102A-2434 | 24       | 34      | 17. 7   | 17. 7    | 18. 7   | 18. 7   | 4200K/6400K/3000K | 85. 6            | 72W           |
| MIR103A-2638 | 26       | 38      | 17. 7   | 17. 7    | 18. 7   | 18. 7   | 4200K/6400K/3000K | 109.4            | 72W           |
| MIR102A-3036 | 30       | 36      | 17. 7   | 17. 7    | 18. 7   | 18. 7   | 4200K/6400K/3000K | 99.6             | 72W           |
| MIR100A-3236 | 32       | 36      | 17. 7   | 13. 8    | 14. 8   | 18.7    | 4200K/6400K/3000K | 112.6            | 72W           |
| MIR100A-3240 | 32       | 40      | 17. 7   | 17. 7    | 18. 7   | 18. 7   | 4200K/6400K/3000K | 108.3            | 72W           |
| MIR100A-3838 | 38       | 38      | 25. 6   | 13.8     | 14. 8   | 26. 6   | 4200K/6400K/3000K | 128. 7           | 72W           |
| MIR100A-4036 | 40       | 36      | 25. 6   | 13.8     | 14. 8   | 26. 6   | 4200K/6400K/3000K | 128. 7           | 72W           |