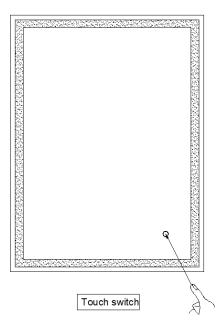

## **Installation Dimensions:**

Can adjust three kinds of color temperature. Press once to change color temp. and on-off. Press and hold switch for dimming the lumens.

After turning on the light mirror, the antifog and LED lights will automatically power off after an hour.