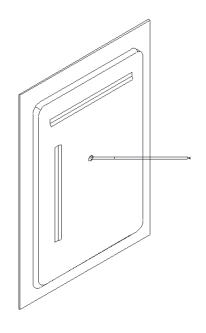

mains supply and remove the appropriate fuse or switch off the appropriate circuit breaker before commencing installation
- Make sure that there is no danger that the cord or extension cord is inadvertently b epulled or cause anyone to trip when in use.

## **Assembly/User Instruction**

Please read all instructions carefully. Before you proceed to install, make sure that the power supply is turned off and remains off until installation is complete.

Please note that each part has been assigned a number and proceed in a numerical order.

If there are any questions relating to defects, missing parts, assembly issues, replacements, or device connectivity issues, please send a detailed email to cs@jonathany.com



STEP3. Connect to the main supply





STEP4. Hang up the Mirror on the wall





## **Installation Dimensions:**







Can adjust three kinds of color temperature. Press once to change color temp. and on-off. Press and hold switch for dimming the lumens.

After turning on the light mirror, the antifog and LED lights will automatically power off after an hour.

| MODEL        | A (inch) | B(inch) | C(inch) | D (inch) | E(inch) | F(inch) | Color Temperature | LED Length(inch) | Drive Wattage |
|--------------|----------|---------|---------|----------|---------|---------|-------------------|------------------|---------------|
| MIR100A-2028 | 20       | 28      | 9. 8    | 9. 8     | 10. 8   | 10. 8   | 4200K/6400K/3000K | 72.8             | 72W           |
| MIR103A-2248 | 22       | 48      | 13. 8   | 25. 6    | 26. 6   | 14. 8   | 4200K/6400K/3000K | 121.2