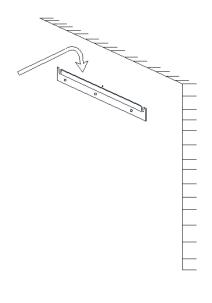

ains supply and remove the appropriate fuse or switch off the appropriate circuit breaker before commencing installation
- Make sure that there is no danger that the cord or extension cord is inadvertently b epulled or cause anyone to trip when in use.

## **Assembly/User Instruction**

Please read all instructions carefully. Before you proceed to install, make sure that the power supply is turned off and remains off until installation is complete.

Please note that each part has been assigned a number and proceed in a numerical order.

If there are any questions relating to defects, missing parts, assembly issues, replacements, or device connectivity issues, please send a detailed email to cs@jonathany.com



STEP3. Connect to the main supply





STEP4. Hang up the Mirror on the wall





## **Installation Dimensions:**







Can adjust three kinds of color temperature. Press once to change color temp. and on-off. Press and hold switch for dimming the lumens.

After turning on the light mirror, the antifog and LED lights will automatically power off after an hour.

| MODEL        | A (inch) | B(inch) | C(inch) | D (inch) | E(inch) | F(inch) | Color Temperature | LED Length(inch) | Drive Wattage |
|--------------|----------|---------|---------|----------|---------|---------|-------------------|------------------|---------------|
| MIR100A-2028 | 20       | 28      | 9. 8    | 9. 8     | 10. 8   | 10. 8   | 4200K/6400K/3000K | 72.8             | 72W           |
| MIR103A-2248 | 22       | 48      | 13. 8   | 25. 6    | 26. 6   | 14. 8   | 4200K/6400K/3000K | 121.2