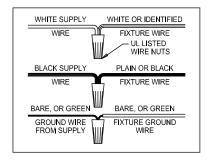

If there are any questions relating to defects, missing parts, assembly issues, replacements, or device connectivity issues, please send a detailed email to cs@jonathany.com

STEP3. Connect to the main supply