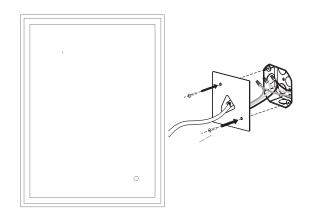

If there are any questions relating to defects, missing parts, assembly issues, replacements, or device connectivity issues, please send a detailed email to cs@jonathany.com

STEP3. Connect to the main supply