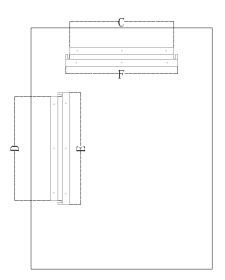

| MODEL        | A (inch) | B(inch) | C(inch) | D (inch) | E(inch) | F(inch) | Color Temperature | LED Length(inch) | Drive Wattage |
|--------------|----------|---------|---------|----------|---------|---------|-------------------|------------------|---------------|
| MIR100A-2028 | 20       | 28      | 9. 8    | 9. 8     | 10. 8   | 10. 8   | 4200K/6400K/3000K | 72.8             | 72W           |
| MIR103A-2248 | 22       | 48      | 13. 8   | 25. 6    | 26. 6   | 14. 8   | 4200K/6400K/3000K | 121.2            | 72W           |
| MIR100A-2432 | 24       | 32      | 13. 8   | 13.8     | 14. 8   | 14. 8   | 4200K/6400K/3000K | 88.5             | 72W           |
| MIR102A-2434 | 24       | 34      | 17. 7   | 17. 7    | 18. 7   | 18. 7   | 4200K/6400K/3000K | 85. 6            | 72W           |
| MIR103A-2638 | 26       | 38      | 17. 7   | 17. 7    | 18. 7   | 18. 7   | 4200K/6400K/3000K | 109.4            | 72W           |
| MIR102A-3036 | 30       | 36      | 17. 7   | 17. 7    | 18. 7   | 18. 7   | 4200K/6400K/3000K | 99.6             | 72W           |
| MIR100A-3236 | 32       | 36      | 17. 7   | 13. 8    | 14. 8   | 18.7    | 4200K/6400K/3000K | 112.6            | 72W           |
| MIR100A-3240 | 32       | 40      | 17. 7   | 17. 7    | 18. 7   | 18. 7   | 4200K/6400K/3000K | 108.3            | 72W           |
| MIR100A-3838 | 38       | 38      | 25. 6   | 13.8     | 14. 8   | 26. 6   | 4200K/6400K/3000K | 128. 7           | 72W           |
| MIR100A-4036 | 40       | 36      | 25. 6   | 13.8     | 14. 8   | 26. 6   | 4200K/6400K/3000K | 128. 7           | 72W           |