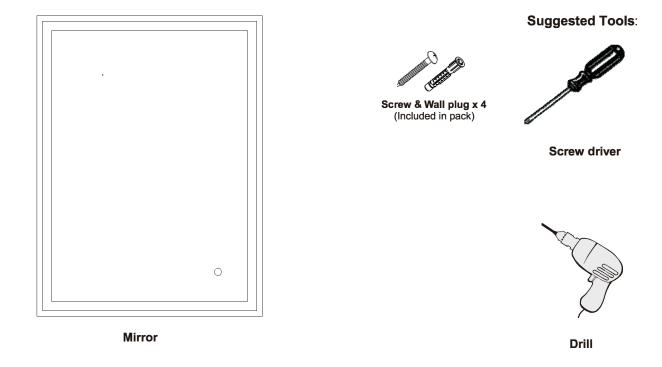

#### **COMPONENT PARTS AND FITTINGS**

## **Assembly/User Instruction**

Please read all instructions carefully. Before you proceed to install, make sure that the power supply is turned off and remains off until installation is complete.

Please note that each part has been assigned a number and proceed in a numerical order.

If there are any questions relating to defects, missing parts, assembly issues, replacements, or device connectivity issues, please send a detailed email to cs@jonathany.com

STEP3. Connect to the main supply

STEP4. Hang up the Mirror on the wall