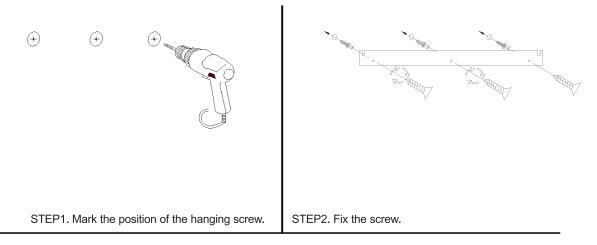

## **Assembly/User Instruction**

Please read all instructions carefully. Before you proceed to install, make sure that the power supply is turned off and remains off until installation is complete.

Please note that each part has been assigned a number and proceed in a numerical order.

If there are any questions relating to defects, missing parts, assembly issues, replacements, or device connectivity issues, please send a detailed email to cs@jonathany.com

STEP3. Connect to the main supply