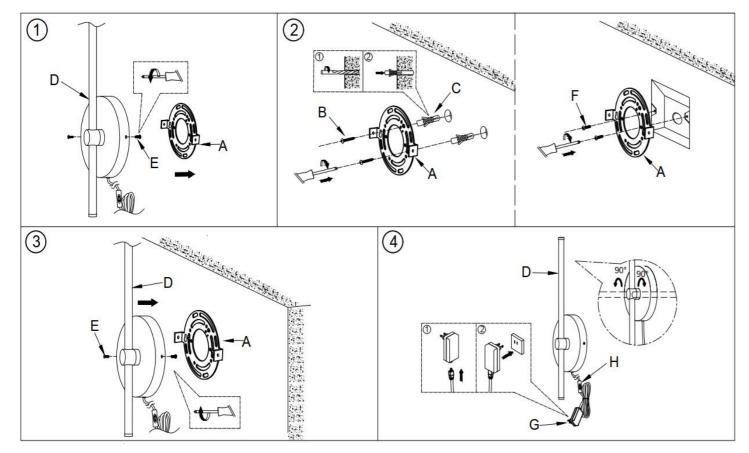

1. Remove lamps and accessories from the box. Unscrew mounting screw (E) from the lamp body and remove mounting bracket(A).

2. Make holes and attach the wall plug (C) to the wall. Fix the mounting bracket (A) to the outlet box with self-tapping screws (B) and mounting screws (F).

3.Fix the lamp body (D) on the mounting bracket (A) with the mounting screw (E)4.Connect plug (G) to lamp body (D) and adjust lamp body. Insert plug (G) into the power outlet and adjust the light source with dimmer switch (H). Complete the installation.