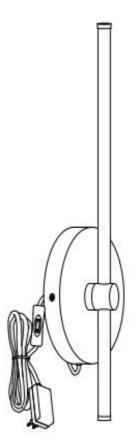

### Part List and Hardware List

| PIECE | DESCRIPTION         | PICTURE | QUANTITY | PIECE | DESCRIPTION   | PICTURE                                                                                                                                                                                                                                                                                                                                                                                                                                                                                                                                                                                                                                                                                                                                                                 | QUANTITY |
|-------|---------------------|---------|----------|-------|---------------|-------------------------------------------------------------------------------------------------------------------------------------------------------------------------------------------------------------------------------------------------------------------------------------------------------------------------------------------------------------------------------------------------------------------------------------------------------------------------------------------------------------------------------------------------------------------------------------------------------------------------------------------------------------------------------------------------------------------------------------------------------------------------|----------|
| А     | mounting<br>bracket |         | 1X       | Е     | machine screw | ()                                                                                                                                                                                                                                                                                                                                                                                                                                                                                                                                                                                                                                                                                                                                                                      | 2X       |
| В     | tapping screw       |         | 2X       | F     | machine screw | <b>E</b>                                                                                                                                                                                                                                                                                                                                                                                                                                                                                                                                                                                                                                                                                                                                                                | 2X       |
| С     | Wall plug           |         | 2X       | G     | plug          |                                                                                                                                                                                                                                                                                                                                                                                                                                                                                                                                                                                                                                                                                                                                                                         | 1X       |
| D     | lamp body           | -       | 1X       | Н     | dimmer switch | (□) (□) (□) (□) (□) (□) (□) (□) (□) (□) (□) (□) (□) (□) (□) (□) (□) (□) (□) (□) (□) (□) (□) (□) (□) (□) (□) (□) (□) (□) (□) (□) (□) (□) (□) (□) (□) (□) (□) (□) (□) (□) (□) (□) (□) (□) (□) (□) (□) (□) (□) (□) (□) (□) (□) (□) (□) (□) (□) (□) (□) (□) (□) (□) (□) (□) (□) (□) (□) (□) (□) (□) (□) (□) (□) (□) (□) (□) (□) (□) (□) (□) (□) (□) (□) (□) (□) (□) (□) (□) (□) (□) (□) (□) (□) (□) (□) (□) (□) (□) (□) (□) (□) (□) (□) (□) (□) (□) (□) (□) (□) (□) (□) (□) (□) (□) (□) (□) (□) (□) (□) (□) (□) (□) (□) (□) (□) (□) (□) (□) (□) (□) (□) (□) (□) (□) (□) (□) (□) (□) (□) (□) (□) (□) (□) (□) (□) (□) (□) (□) (□) (□) (□) (□) (□) (□) (□) (□) (□) (□) (□) (□) (□) (□) (□) (□) (□) (□) (□) (□) (□) (□) (□) (□) (□) (□) (□) (□) (□) (□) (□) (□) (□) (□) (□) (□) | 1X       |

### Model#: JYL7136

Product Dimensions: 4.75"Lx2.25"Wx27.25"H