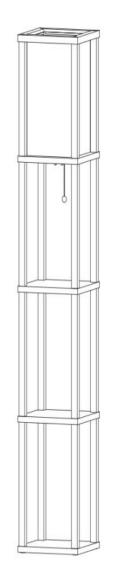

#### Model# JYL8506A Product Dimensions: 10.25"Lx 10.25"W x 63.5"H

QUANTITY

# Step 3

Step 2

Insert the 4pcs Cork(M) into the Socket board(D) holes Put the the Shade (J) onto the Socket board(D) Insert the bulb(K) into the Socket board(D).

Put the light on a level surface to check if everything is stable.