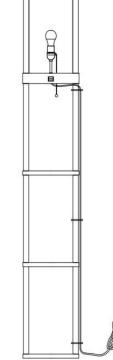

# Step 3

Step 2

Insert the 4pcs Cork(M) into the Socket board(D) holes Put the the Shade (J) onto the Socket board(D) Insert the bulb(K) into the Socket board(D).

Put the light on a level surface to check if everything is stable.

Insert 3pcs Wire Clip (O) onto the Square tube(F1-F2-F3)

Step 3

Insert the wire into the Wire Clip (O), Secure the wire and prevent tripping