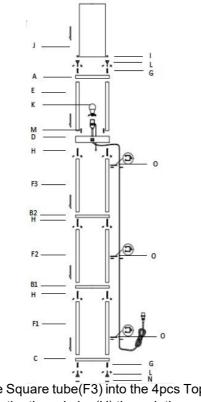

**Refer to Diagram 1**: innsert 4pcs Middle Square tube(F1) onto the Base shelf (C) with the screws(G)by the Screwdriver(L) and place the Wool Mat (N) to cover the screw holes.

**Refer to Diagram 2**: insert 4pcs Middle Square tube(F1) into the 4pcs Middle Square tube(F2) by the thread-pipe(H) through the Middle shelf(B1).

Insert 4pcs Middle Square tube(F2) into the 4pcs Middle Square tube(F3) by the thread-pipe(H) through the Middle shelf(B2). ENJOY YOUR LAMP

3

Insert 4pcs Middle Square tube(F3) into the 4pcs Top Square tube(E) by the thread-pipe(H) through the Socket board(D)

Insert Top shelf(A) onto the Top Square tube(E)with the screws(G) by the Screwdriver(L), and place the screw cover (I) to cover the screw holes.