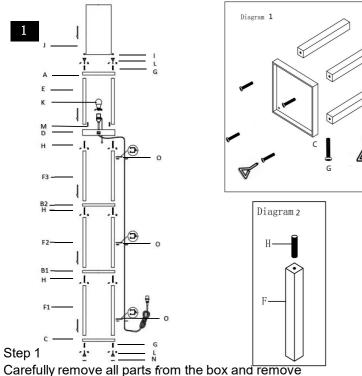

**Refer to Diagram 1**: innsert 4pcs Middle Square tube(F1) onto the Base shelf (C) with the screws(G)by the Screwdriver(L) and place the Wool Mat (N) to cover the screw holes.

**Refer to Diagram 2**: insert 4pcs Middle Square tube(F1) into the 4pcs Middle Square tube(F2) by the thread-pipe(H) through the Middle shelf(B1).

Insert 4pcs Middle Square tube(F2) into the 4pcs Middle Square tube(F3) by the thread-pipe(H) through the Middle shelf(B2). ENJOY YOUR LAMP

3

Insert 4pcs Middle Square tube(F3) into the 4pcs Top Square tube(E) by the thread-pipe(H) through the Socket board(D)

Insert Top shelf(A) onto the Top Square tube(E)with the screws(G) by the Screwdriver(L), and place the screw cover (I) to cover the screw holes.