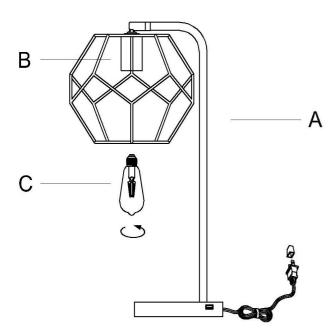

### **Part List and Hardware List**

| PIECE | DESCRIPTION | PICTURE | QUANTITY | PIECE | DESCRIPTION | PICTURE | QUANTITY |
|-------|-------------|---------|----------|-------|-------------|---------|----------|
| A     | Lamp base   |         | 1X       | С     | Bulb        |         | 1X       |
| В     | Socket      |         | 1X       |       |             |         |          |