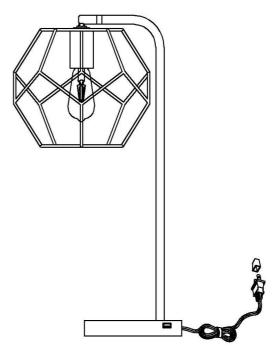

## PLEASE USE ON/OFF TYPE"A" BULB MAX 40-WATT OR LED BULB MAX 9-WATT, THERE IS LED 4-WATT BULB IN THE BOX.

1

2

Step 1 Insert the bulb (C) into the socket (B).

Step2
Put the light on a level surface to check if everything is stable.