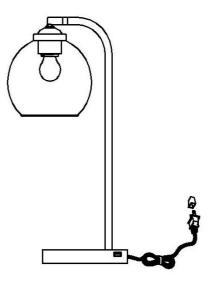

Step2
Put the light on a level surface to check if everything is stable.

#### **ENJOY YOUR LAMP**