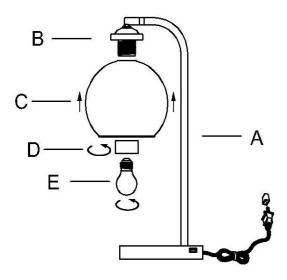

### **Part List and Hardware List**

| PIECE | DESCRIPTION | PICTURE | QUANTITY | PIECE | DESCRIPTION | PICTURE | QUANTITY |
|-------|-------------|---------|----------|-------|-------------|---------|----------|
| А     | Lamp base   |         | 1X       | D     | Socket Ring |         | 1X       |
| В     | Socket      |         | 1X       | E     | Bulb        |         | 1X       |
| С     | Shade       |         | 1X       |       |             |         |          |

## PLEASE USE ON/OFF TYPE"A" BULB MAX 40-WATT OR LED BULB MAX 9-WATT, THERE IS LED 4-WATT BULB IN THE BOX.

1

2

Step 1
Put the shade (C) on the Socket (B),then tighten the socket ring (D) onto the Sokcet (B).
Insert the bulb (E) into the socket (B).