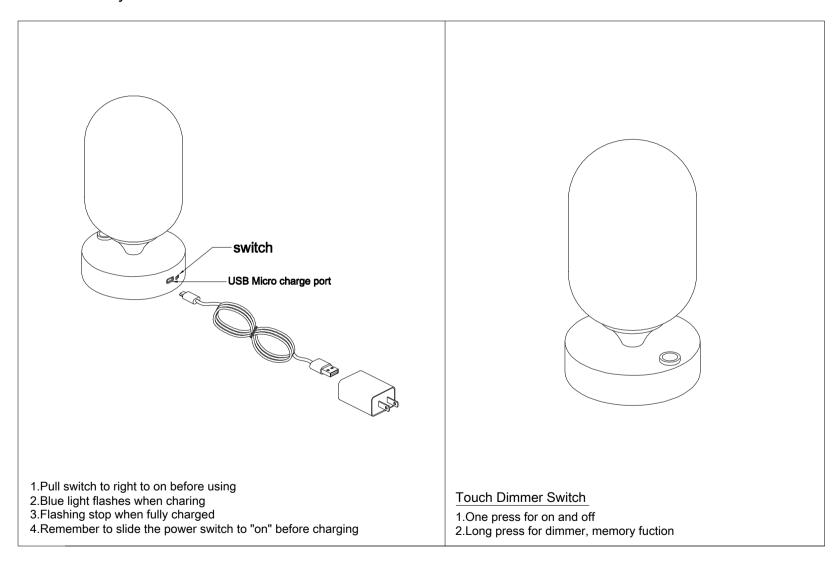

If the cord is damaged, the lamp shall be destroyed

\*\*This portable lamp has a polarized plug (one blade is wider than the other) as a safety feature to reduce the risk of electric shock. this plug will fit in a polarized outlet only one way. if the plug does not fit fully in the outlet, reverse the plug, if it still does not fit, contact a qualified electrician. Never use with an extension cord unless the plug can be fully inserted. do not attempt to disregard this safety feature.

# Part List and Hardware List

| PIECE | DESCRIPTION       | PICTURE | QUANTITY | PIECE | DESCRIPTION | PICTURE       | QUANTITY |
|-------|-------------------|---------|----------|-------|-------------|---------------|----------|
| А     | The whole lamp    |         | 1X       | С     |             | Charging plug | 1X       |
| В     | Charging<br>Cable | E-00-0  | 1X       |       |             |               |          |