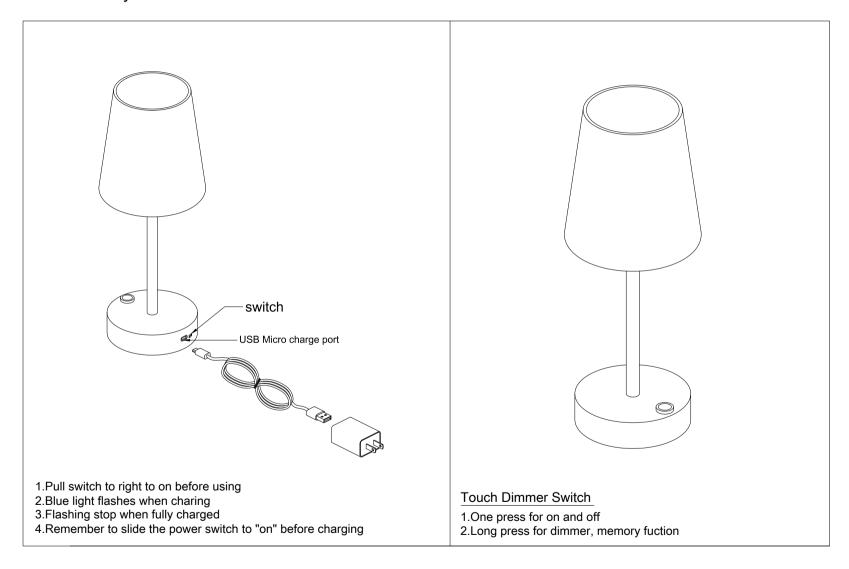

If the cord is damaged, the lamp shall be destroyed

\*\*This portable lamp has a polarized plug (one blade is wider than the other) as a safety feature to reduce the risk of electric shock. this plug will fit in a polarized outlet only one way. if the plug does not fit fully in the outlet, reverse the plug, if it still does not fit, contact a qualified electrician. Never use with an extension cord unless the plug can be fully inserted. do not attempt to disregard this safety feature.

## Part List and Hardware List

| PIECE | DESCRIPTION       | PICTURE | QUANTITY | PIECE | DESCRIPTION | PICTURE       | QUANTITY |
|-------|-------------------|---------|----------|-------|-------------|---------------|----------|
| Α     | The whole lamp    |         | 1X       | С     |             | Charging plug | 1X       |
| В     | Charging<br>Cable |         | 1X       |       |             |               |          |