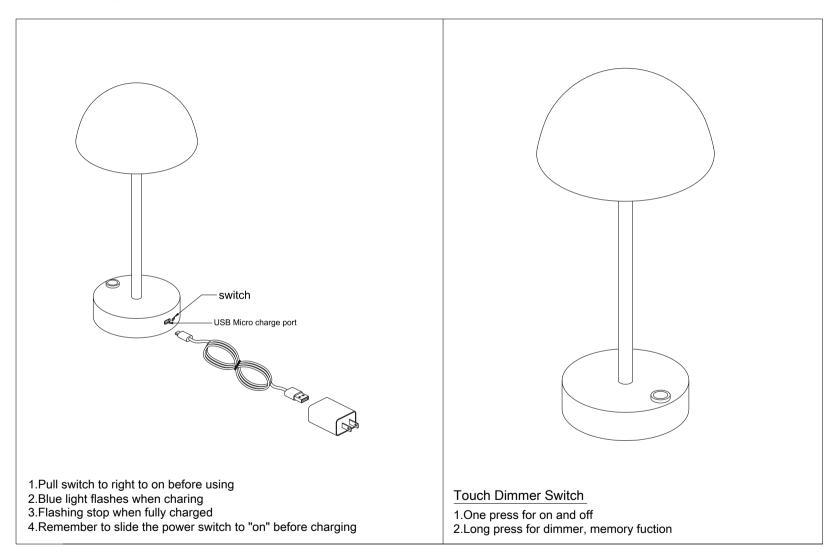

Put the light on a level surface to check if everything is stable.

**ENJOY YOUR LAMP**