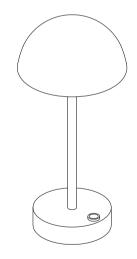

# Part List and Hardware List

| PIECE | DESCRIPTION       | PICTURE       | QUANTITY | PIECE | DESCRIPTION | PICTURE          | QUANTITY |
|-------|-------------------|---------------|----------|-------|-------------|------------------|----------|
| A     | The whole<br>lamp |               | 1X       | С     |             | Charging<br>plug | 1X       |
| В     | Charging<br>Cable | 10 <b>0</b> 0 | 1X       |       |             |                  |          |