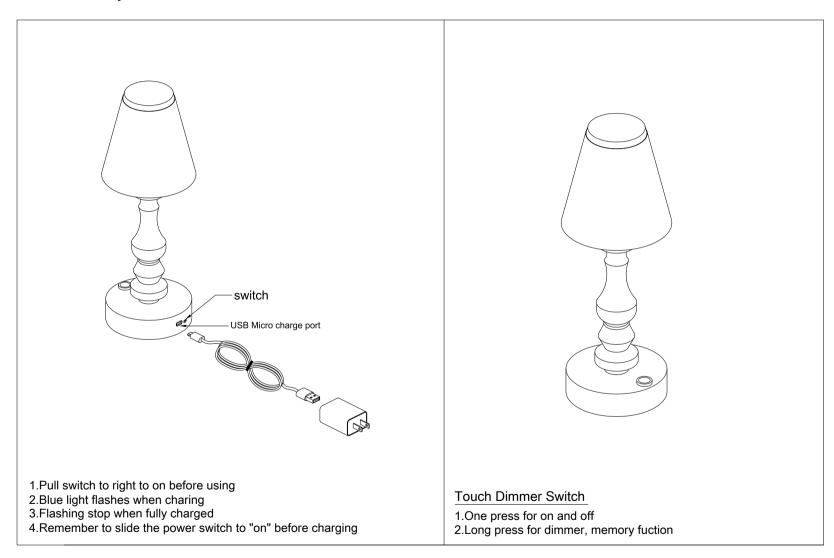

\* To reduce the risk of fire, electrical shock or injury to persons or property, please follow the guideline below for safe use and installation

\*The external flexible cable or cord of this lamp cannot be replaced; If the cord is damaged, the lamp shall be destroyed

\*\*This portable lamp has a polarized plug (one blade is wider than the other) as a safety feature to reduce the risk of electric shock. this plug will fit in a polarized outlet only one way. if the plug does not fit fully in the outlet, reverse the plug, if it still does not fit, contact a qualified electrician. Never use with an extension cord unless the plug can be fully inserted. do not attempt to disregard this safety feature.

Put the light on a level surface to check if everything is stable.

ENJOY YOUR LAMP