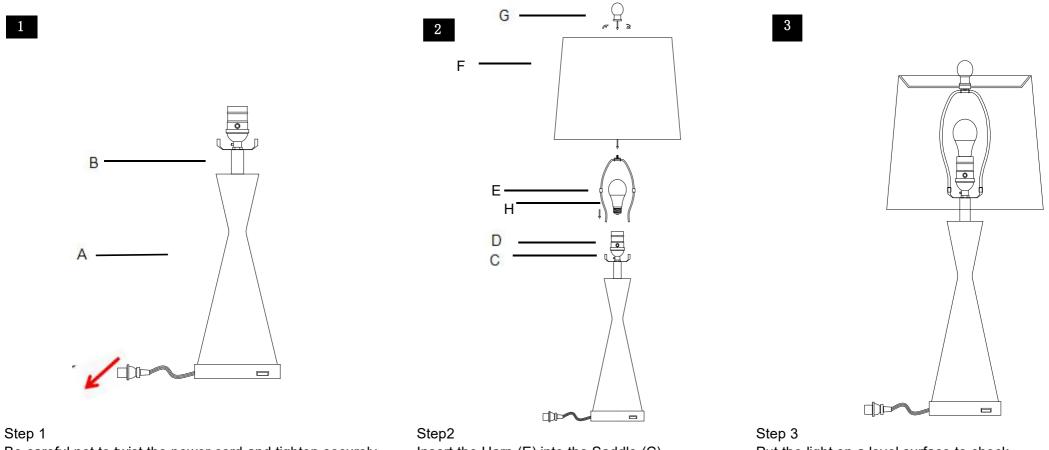

## Part List and Hardware List

| PIECE | DESCRIPTION | PICTURE   | QUANTITY | PIECE | DESCRIPTION | PICTURE | QUANTITY |
|-------|-------------|-----------|----------|-------|-------------|---------|----------|
| A     | Lamp base   |           | 1X       | E     | Harp        |         | 1X       |
| В     | Neck        |           | 1X       | F     | Shade       |         | 1X       |
| с     | Saddle      | $\bigcup$ | 1X       | G     | Finial      |         | 1X       |
| D     | Socket      |           | 1X       | Н     | Bulb        |         | 1X       |

## PLEASE USE ON/OFF TYPE"A" BULB MAX 60-WATT OR CFL BULB MAX 13-WATT OR LED BULB MAX 9-WATT THERE IS LED 9-WATT BULB IN THE BOX

Be careful not to twist the power cord and tighten securely

Insert the Harp (E) into the Saddle (C). Put the shade(F) on the Harp(E), then tighten the Finial (G)into the Harp (E) Insert the bulb(H) into the socket(D).

Put the light on a level surface to check if everything is stable.