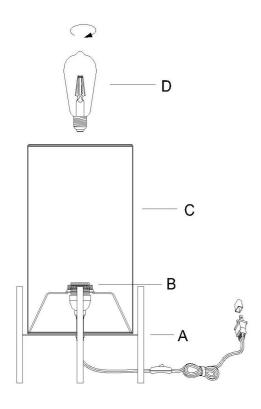

## **Part List and Hardware List**

| PIECE | DESCRIPTION | PICTURE | QUANTITY | PIECE | DESCRIPTION | PICTURE | QUANTITY |
|-------|-------------|---------|----------|-------|-------------|---------|----------|
| А     | Lamp base   |         | 1X       | С     | Shade       |         | 1X       |
| В     | Socket      |         | 1X       | D     | Bulb        |         | 1X       |

# PLEASE USE ON/OFF TYPE"A" BULB MAX 40-WATT OR LED BULB MAX 9-WATT, THERE IS LED 4-WATT BULB IN THE BOX.

Step 1 Insert the bulb(D) into the socket(B).

Step2
Put the light on a level surface to check if everything is stable.