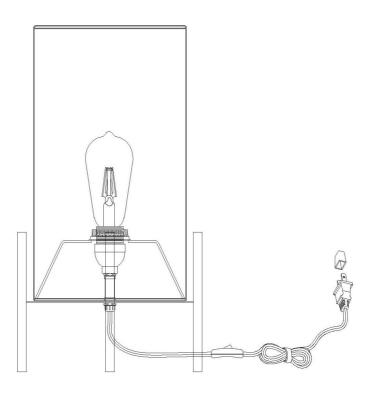

# PLEASE USE ON/OFF TYPE"A" BULB MAX 40-WATT OR LED BULB MAX 9-WATT, THERE IS LED 4-WATT BULB IN THE BOX.

Step 1 Insert the bulb(D) into the socket(B).

Step2
Put the light on a level surface to check if everything is stable.